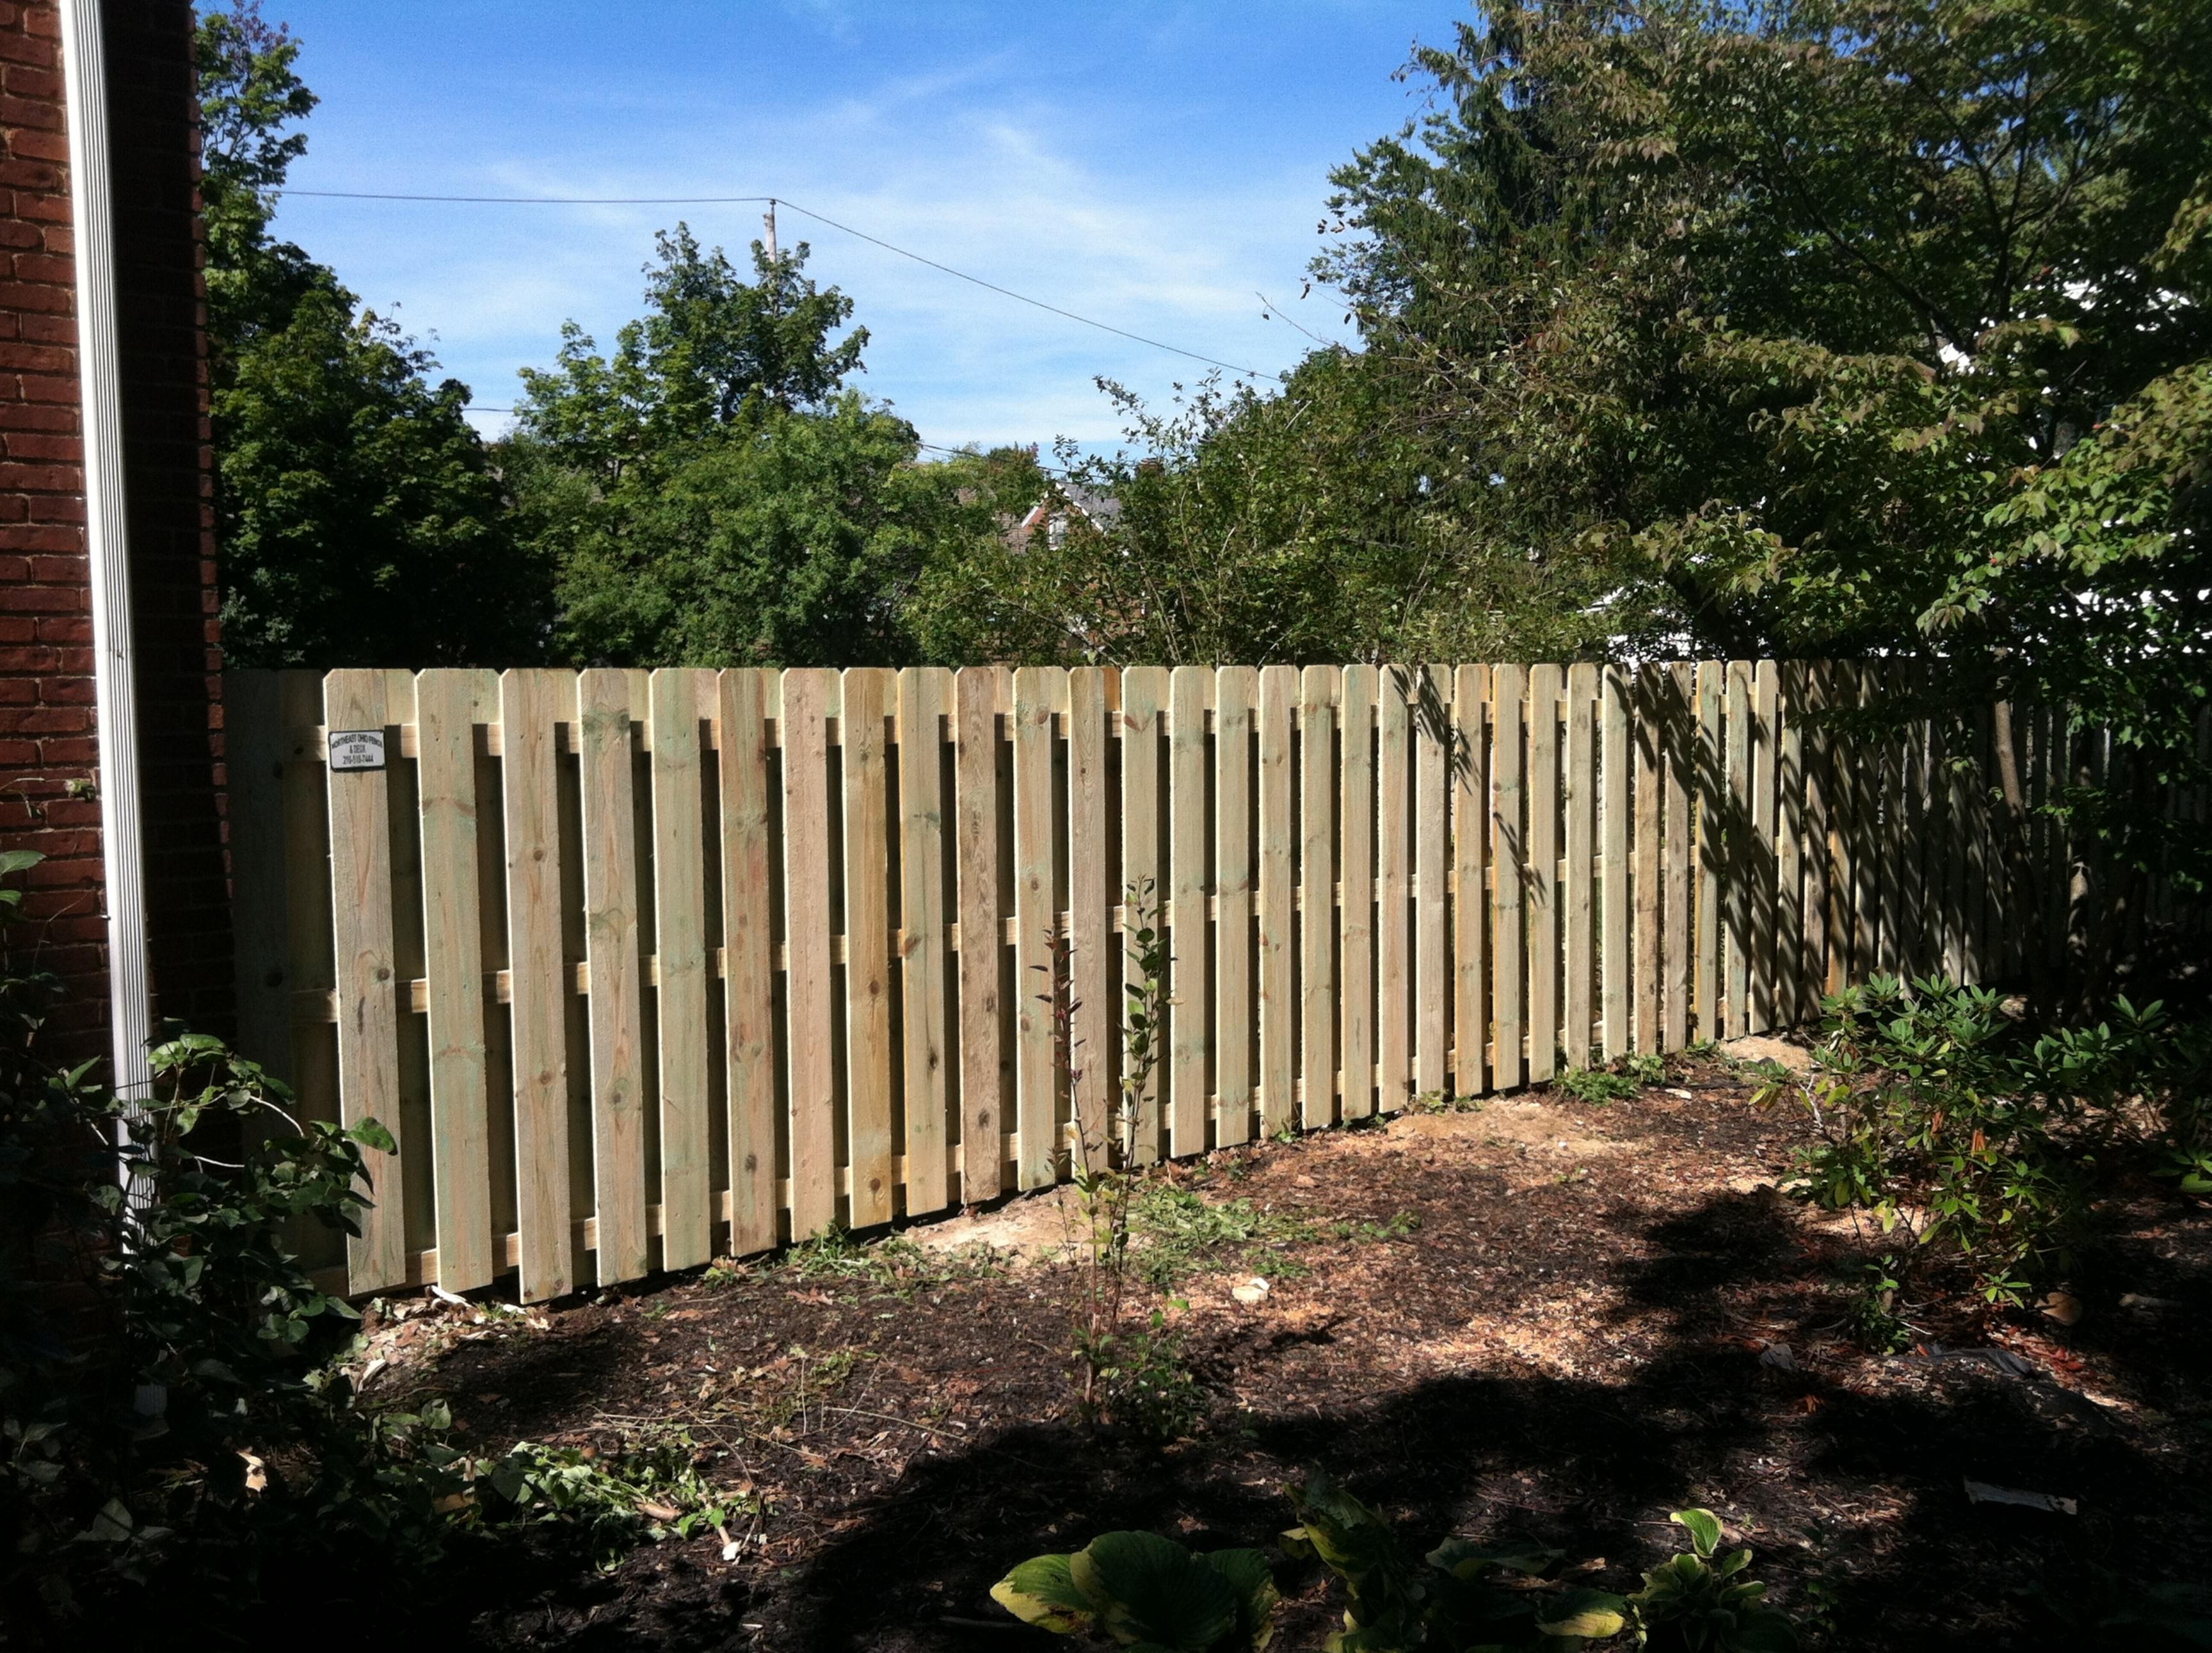

| PLOT PLAN AND<br>MATERIAL SPECIFICATION<br>OFFICE: 216-518-7444<br>WWW.NEOFENCE.COM | PURCHASER <u>NAOMI</u> <u>HARVEY</u><br>TO BE INSTALLED AT <u>80 NORTH DVIA</u><br>CITY <u>HUDSON</u><br>PHONE <u>316 - 577 - 4700</u><br>DETAILS<br>TYPE OF FENCE <u>6' BOARD ON BOA</u><br>FOOTAGE <u>99'</u><br>GATES <u>N/A</u><br>MISC | FOUTAGE I   STYLE I   HAUL AWAY I   HARD DIGGING I   CORE DRILL I   CONCRETE CUTS I   ASPAULT CUTS I   SPRINKLER SYS I   SURVEY I   PERMIT I   SHOWED STEEL FRAME I |
|-------------------------------------------------------------------------------------|---------------------------------------------------------------------------------------------------------------------------------------------------------------------------------------------------------------------------------------------|---------------------------------------------------------------------------------------------------------------------------------------------------------------------|
| NEIGHBORS<br>FENCES<br>THERE<br>THISTAIL<br>O PROPERTY                              | Monthelling Law<br>Wite<br>Wite<br>House                                                                                                                                                                                                    | 23<br>Les bolton                                                                                                                                                    |