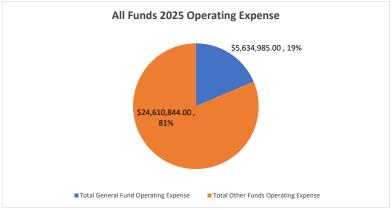

## CITY OF HUDSON, OHIO FIVE YEAR PLAN 2025-2029 OPERATING COSTS

| Fund                                 | 2019 Actual    | 2020 Actual    | 2021 Actual    | 2022 Actual    | 2023 Actual    | 2024 Budget    | 2025 Budget    | 2026 Budget    | 2027 Budget    | 2028 Budget    | 2029 Budget    |
|--------------------------------------|----------------|----------------|----------------|----------------|----------------|----------------|----------------|----------------|----------------|----------------|----------------|
| General Fund Operating Expense       |                |                |                |                |                |                |                |                |                |                |                |
| Police Department                    | \$515,582.43   | \$559,057.74   | \$595,573.14   | \$632,990.88   | \$661,293.96   | \$719,445.00   | \$785,166.00   | \$793,017.66   | \$800,947.84   | \$808,957.31   | \$817,046.89   |
| Health District                      | \$328,159.22   | \$331,669.60   | \$332,675.23   | \$328,356.65   | \$330,074.34   | \$331,656.00   | \$324,975.00   | \$328,224.75   | \$331,507.00   | \$334,822.07   | \$338,170.29   |
| Community Development                | \$84,108.73    | \$48,513.05    | \$73,781.60    | \$46,367.78    | \$149,186.53   | \$84,724.00    | \$102,887.00   | \$103,915.87   | \$104,955.03   | \$106,004.58   | \$107,064.62   |
| Economic Development                 | \$39,113.15    | \$23,572.71    | \$54,617.02    | \$21,832.64    | \$1,614.69     | \$0.00         | \$0.00         | \$0.00         | \$0.00         | \$0.00         | \$0.00         |
| Street Trees & ROW                   | \$316,275.23   | \$291,098.54   | \$296,086.54   | \$265,126.35   | \$286,598.76   | \$431,707.00   | \$450,677.00   | \$455,183.77   | \$459,735.61   | \$464,332.96   | \$468,976.29   |
| RITA                                 | \$557,428.30   | \$610,172.61   | \$650,202.66   | \$709,316.71   | \$699,408.68   | \$770,000.00   | \$785,000.00   | \$804,625.00   | \$824,740.63   | \$845,359.14   | \$866,493.12   |
| City Council & Clerk                 | \$20,946.08    | \$27,999.64    | \$17,755.63    | \$30,995.93    | \$81,331.74    | \$38,700.00    | \$44,200.00    | \$44,642.00    | \$45,088.42    | \$45,539.30    | \$45,994.70    |
| City Solicitor                       | \$46,657.59    | \$74,374.29    | \$43,203.29    | \$259,715.53   | \$189,799.87   | \$82,200.00    | \$314,500.00   | \$317,645.00   | \$320,821.45   | \$324,029.66   | \$327,269.96   |
| Administration                       | \$397,038.39   | \$287,976.73   | \$310,828.43   | \$351,505.04   | \$1,166,560.13 | \$1,120,166.00 | \$866,650.00   | \$875,316.50   | \$884,069.67   | \$892,910.36   | \$901,839.47   |
| Finance                              | \$270,454.83   | \$329,886.09   | \$331,145.79   | \$340,150.23   | \$327,029.91   | \$438,140.00   | \$451,670.00   | \$456,186.70   | \$460,748.57   | \$465,356.05   | \$470,009.61   |
| Information Services                 | \$254,137.55   | \$223,739.01   | \$313,869.86   | \$360,236.88   | \$422,527.95   | \$420,560.00   | \$483,367.00   | \$488,200.67   | \$493,082.68   | \$498,013.50   | \$502,993.64   |
| Broadband                            | \$17,966.45    | \$0.00         | \$0.00         | \$0.00         | \$0.00         | \$0.00         | \$0.00         | \$0.00         | \$0.00         | \$0.00         | \$0.00         |
| Engineering Department               | \$253,003.01   | \$179,442.00   | \$159,358.93   | \$236,956.08   | \$298,165.73   | \$237,042.00   | \$267,800.00   | \$270,478.00   | \$273,182.78   | \$275,914.61   | \$278,673.75   |
| Public Properties                    | \$659,395.67   | \$559,941.17   | \$685,478.57   | \$796,560.15   | \$719,607.08   | \$588,390.00   | \$640,499.00   | \$646,903.99   | \$653,373.03   | \$659,906.76   | \$666,505.83   |
| Public Works - Admin. Support        | \$106,088.87   | \$90,682.51    | \$92,758.14    | \$88,252.16    | \$93,672.94    | \$110,265.00   | \$117,594.00   | \$118,769.94   | \$119,957.64   | \$121,157.22   | \$122,368.79   |
| Total General Fund Operating Expense | \$3,866,355.50 | \$3,638,125.69 | \$3,957,334.83 | \$4,468,363.01 | \$5,426,872.31 | \$5,372,995.00 | \$5,634,985.00 | \$5,703,109.85 | \$5,772,210.32 | \$5,842,303.54 | \$5,913,406.96 |
| Percent Change                       | -6.35%         | -5.90%         | 8.77%          | 12.91%         | 21.45%         | -0.99%         | 4.88%          | 1.21%          | 1.21%          | 1.21%          | 1.22%          |
|                                      |                |                |                |                |                |                |                |                |                |                |                |
| Street Maint Operating Expense       |                |                |                |                |                |                |                |                |                |                |                |
| Street Maint. & Repair               | \$2,349,305.26 | \$1,582,316.32 | \$1,836,275.00 | \$2,021,983.75 | \$1,947,843.00 | \$2,077,686.00 | \$2,186,688.00 | \$2,208,554.88 | \$2,230,640.43 | \$2,252,946.83 | \$2,275,476.30 |
| Leaf Collection                      | \$54,637.10    | \$29,467.39    | \$29,822.39    | \$28,650.26    | \$59,762.76    | \$60,000.00    | \$30,000.00    | \$30,300.00    | \$30,603.00    | \$30,909.03    | \$31,218.12    |
| Total Street Maint Operating Expense | \$2,403,942.36 | \$1,611,783.71 | \$1,866,097.39 | \$2,050,634.01 | \$2,007,605.76 | \$2,137,686.00 | \$2,216,688.00 | \$2,238,854.88 | \$2,261,243.43 | \$2,283,855.86 | \$2,306,694.42 |
| Percent Change                       | 25.39%         | -32.95%        | 15.78%         | 9.89%          | -2.10%         | 6.48%          | 3.70%          | 1.00%          | 1.00%          | 1.00%          | 1.00%          |
|                                      |                |                |                |                |                |                |                |                |                |                |                |
| Cemetery Operating Expense           |                |                |                |                |                |                |                |                |                |                |                |
| Cemetery                             | \$43,516.29    | \$54,528.94    | \$47,703.49    | \$63,380.84    | \$54,991.18    | \$63,170.00    | \$83,745.00    | \$84,582.45    | \$85,428.27    | \$86,282.56    | \$87,145.38    |
| Total Cemetery Operating Expense     | \$43,516.29    | \$54,528.94    | \$47,703.49    | \$63,380.84    | \$54,991.18    | \$63,170.00    | \$83,745.00    | \$84,582.45    | \$85,428.27    | \$86,282.56    | \$87,145.38    |
| Percent Change                       | -23.73%        | 25.31%         | -12.52%        | 32.86%         | -13.24%        | 14.87%         | 32.57%         | 1.00%          | 1.00%          | 1.00%          | 1.00%          |
|                                      |                |                |                |                |                |                |                |                |                |                |                |
| Parks Operating Expense              |                |                |                |                |                |                |                |                |                |                |                |
| Parks                                | \$309,504.54   | \$306,566.29   | \$371,180.85   | \$489,978.96   | \$374,899.74   | \$396,856.00   | \$432,069.00   | \$436,389.69   | \$440,753.59   | \$445,161.12   | \$449,612.73   |
| Total Parks Operating Expense        | \$309,504.54   | \$306,566.29   | \$371,180.85   | \$489,978.96   | \$374,899.74   | \$396,856.00   | \$432,069.00   | \$436,389.69   | \$440,753.59   | \$445,161.12   | \$449,612.73   |
| Percent Change                       | 7.54%          | -0.95%         | 21.08%         | 32.01%         | -23.49%        | 5.86%          | 8.87%          | 1.00%          | 1.00%          | 1.00%          | 1.00%          |
|                                      |                |                |                |                |                |                |                |                |                |                |                |
| HCTV Operating Expense               |                |                |                |                |                |                |                |                |                |                |                |
| Cable TV                             | \$36,466.43    | \$26,772.68    | \$30,080.89    | \$42,179.25    | \$36,441.44    | \$36,658.00    | \$40,297.00    | \$40,699.97    | \$41,106.97    | \$41,518.04    | \$41,933.22    |
| Total HCTV Operating Expense         | \$36,466.43    | \$26,772.68    | \$30,080.89    | \$42,179.25    | \$36,441.44    | \$36,658.00    | \$40,297.00    | \$40,699.97    | \$41,106.97    | \$41,518.04    | \$41,933.22    |
| Percent Change                       | -0.25%         | -26.58%        | 12.36%         | 40.22%         | -13.60%        | 0.59%          | 9.93%          | 1.00%          | 1.00%          | 1.00%          | 1.00%          |
|                                      |                |                |                |                |                |                |                |                |                |                |                |
| Fire Operating Expense               |                |                |                |                |                |                |                |                |                |                |                |
| Fire                                 | \$241,556.70   | \$216,326.83   | \$247,812.28   | \$258,790.11   | \$249,094.69   | \$421,278.00   | \$452,372.00   | \$456,895.72   | \$461,464.68   | \$466,079.32   | \$470,740.12   |
| Total Fire Operating Expense         | \$241,556.70   | \$216,326.83   | \$247,812.28   | \$258,790.11   | \$249,094.69   | \$421,278.00   | \$452,372.00   | \$456,895.72   | \$461,464.68   | \$466,079.32   | \$470,740.12   |
| Percent Change                       | 25.43%         | -10.44%        | 14.55%         | 4.43%          | -3.75%         | 69.12%         | 7.38%          | 1.00%          | 1.00%          | 1.00%          | 1.00%          |
|                                      |                |                |                |                |                |                |                |                |                |                |                |
| EMS Operating Expense                |                |                |                |                |                |                |                |                |                |                |                |
| EMS                                  | \$293,676.12   | \$324,690.04   | \$354,233.57   | \$334,257.43   | \$370,725.20   | \$510,322.00   | \$534,652.00   | \$539,998.52   | \$545,398.51   | \$550,852.49   | \$556,361.02   |
| Total EMS Operating Expense          | \$293,676.12   | \$324,690.04   | \$354,233.57   | \$334,257.43   | \$370,725.20   | \$510,322.00   | \$534,652.00   | \$539,998.52   | \$545,398.51   | \$550,852.49   | \$556,361.02   |
| Percent Change                       | 1.76%          | 10.56%         | 9.10%          | -5.64%         | 10.91%         | 37.66%         | 4.77%          | 1.00%          | 1.00%          | 1.00%          | 1.00%          |