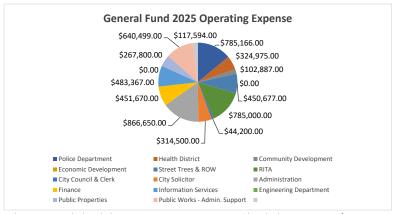

## CITY OF HUDSON, OHIO FIVE YEAR PLAN 2025-2029 OPERATING COSTS

| Fund                                 | 2019 Actual    | 2020 Actual    | 2021 Actual    | 2022 Actual    | 2023 Actual    | 2024 Budget    | 2025 Budget    | 2026 Budget    | 2027 Budget    | 2028 Budget    | 2029 Budget    |
|--------------------------------------|----------------|----------------|----------------|----------------|----------------|----------------|----------------|----------------|----------------|----------------|----------------|
| General Fund Operating Expense       |                |                |                |                |                |                |                |                |                |                |                |
| Police Department                    | \$515,582.43   | \$559,057.74   | \$595,573.14   | \$632,990.88   | \$661,293.96   | \$719,445.00   | \$785,166.00   | \$793,017.66   | \$800,947.84   | \$808,957.31   | \$817,046.89   |
| Health District                      | \$328,159.22   | \$331,669.60   | \$332,675.23   | \$328,356.65   | \$330,074.34   | \$331,656.00   | \$324,975.00   | \$328,224.75   | \$331,507.00   | \$334,822.07   | \$338,170.29   |
| Community Development                | \$84,108.73    | \$48,513.05    | \$73,781.60    | \$46,367.78    | \$149,186.53   | \$84,724.00    | \$102,887.00   | \$103,915.87   | \$104,955.03   | \$106,004.58   | \$107,064.62   |
| Economic Development                 | \$39,113.15    | \$23,572.71    | \$54,617.02    | \$21,832.64    | \$1,614.69     | \$0.00         | \$0.00         | \$0.00         | \$0.00         | \$0.00         | \$0.00         |
| Street Trees & ROW                   | \$316,275.23   | \$291,098.54   | \$296,086.54   | \$265,126.35   | \$286,598.76   | \$431,707.00   | \$450,677.00   | \$455,183.77   | \$459,735.61   | \$464,332.96   | \$468,976.29   |
| RITA                                 | \$557,428.30   | \$610,172.61   | \$650,202.66   | \$709,316.71   | \$699,408.68   | \$770,000.00   | \$785,000.00   | \$804,625.00   | \$824,740.63   | \$845,359.14   | \$866,493.12   |
| City Council & Clerk                 | \$20,946.08    | \$27,999.64    | \$17,755.63    | \$30,995.93    | \$81,331.74    | \$38,700.00    | \$44,200.00    | \$44,642.00    | \$45,088.42    | \$45,539.30    | \$45,994.70    |
| City Solicitor                       | \$46,657.59    | \$74,374.29    | \$43,203.29    | \$259,715.53   | \$189,799.87   | \$82,200.00    | \$314,500.00   | \$317,645.00   | \$320,821.45   | \$324,029.66   | \$327,269.96   |
| Administration                       | \$397,038.39   | \$287,976.73   | \$310,828.43   | \$351,505.04   | \$1,166,560.13 | \$1,120,166.00 | \$866,650.00   | \$875,316.50   | \$884,069.67   | \$892,910.36   | \$901,839.47   |
| Finance                              | \$270,454.83   | \$329,886.09   | \$331,145.79   | \$340,150.23   | \$327,029.91   | \$438,140.00   | \$451,670.00   | \$456,186.70   | \$460,748.57   | \$465,356.05   | \$470,009.61   |
| Information Services                 | \$254,137.55   | \$223,739.01   | \$313,869.86   | \$360,236.88   | \$422,527.95   | \$420,560.00   | \$483,367.00   | \$488,200.67   | \$493,082.68   | \$498,013.50   | \$502,993.64   |
| Broadband                            | \$17,966.45    | \$0.00         | \$0.00         | \$0.00         | \$0.00         | \$0.00         | \$0.00         | \$0.00         | \$0.00         | \$0.00         | \$0.00         |
| Engineering Department               | \$253,003.01   | \$179,442.00   | \$159,358.93   | \$236,956.08   | \$298,165.73   | \$237,042.00   | \$267,800.00   | \$270,478.00   | \$273,182.78   | \$275,914.61   | \$278,673.75   |
| Public Properties                    | \$659,395.67   | \$559,941.17   | \$685,478.57   | \$796,560.15   | \$719,607.08   | \$588,390.00   | \$640,499.00   | \$646,903.99   | \$653,373.03   | \$659,906.76   | \$666,505.83   |
| Public Works - Admin. Support        | \$106,088.87   | \$90,682.51    | \$92,758.14    | \$88,252.16    | \$93,672.94    | \$110,265.00   | \$117,594.00   | \$118,769.94   | \$119,957.64   | \$121,157.22   | \$122,368.79   |
| Total General Fund Operating Expense | \$3,866,355.50 | \$3,638,125.69 | \$3,957,334.83 | \$4,468,363.01 | \$5,426,872.31 | \$5,372,995.00 | \$5,634,985.00 | \$5,703,109.85 | \$5,772,210.32 | \$5,842,303.54 | \$5,913,406.96 |
| Percent Change                       | -6.35%         | -5.90%         | 8.77%          | 12.91%         | 21.45%         | -0.99%         | 4.88%          | 1.21%          | 1.21%          | 1.21%          | 1.22%          |
|                                      |                |                |                |                |                |                |                |                |                |                |                |
| Street Maint Operating Expense       |                |                |                |                |                |                |                |                |                |                |                |
| Street Maint. & Repair               | \$2,349,305.26 | \$1,582,316.32 | \$1,836,275.00 | \$2,021,983.75 | \$1,947,843.00 | \$2,077,686.00 | \$2,186,688.00 | \$2,208,554.88 | \$2,230,640.43 | \$2,252,946.83 | \$2,275,476.30 |
| Leaf Collection                      | \$54,637.10    | \$29,467.39    | \$29,822.39    | \$28,650.26    | \$59,762.76    | \$60,000.00    | \$30,000.00    | \$30,300.00    | \$30,603.00    | \$30,909.03    | \$31,218.12    |
| Total Street Maint Operating Expense | \$2,403,942.36 | \$1,611,783.71 | \$1,866,097.39 | \$2,050,634.01 | \$2,007,605.76 | \$2,137,686.00 | \$2,216,688.00 | \$2,238,854.88 | \$2,261,243.43 | \$2,283,855.86 | \$2,306,694.42 |
| Percent Change                       | 25.39%         | -32.95%        | 15.78%         | 9.89%          | -2.10%         | 6.48%          | 3.70%          | 1.00%          | 1.00%          | 1.00%          | 1.00%          |
|                                      |                |                |                |                |                |                |                |                |                |                |                |
| Cemetery Operating Expense           |                |                |                |                |                |                |                |                |                |                |                |
| Cemetery                             | \$43,516.29    | \$54,528.94    | \$47,703.49    | \$63,380.84    | \$54,991.18    | \$63,170.00    | \$83,745.00    | \$84,582.45    | \$85,428.27    | \$86,282.56    | \$87,145.38    |
| Total Cemetery Operating Expense     | \$43,516.29    | \$54,528.94    | \$47,703.49    | \$63,380.84    | \$54,991.18    | \$63,170.00    | \$83,745.00    | \$84,582.45    | \$85,428.27    | \$86,282.56    | \$87,145.38    |
| Percent Change                       | -23.73%        | 25.31%         | -12.52%        | 32.86%         | -13.24%        | 14.87%         | 32.57%         | 1.00%          | 1.00%          | 1.00%          | 1.00%          |
|                                      |                |                |                |                |                |                |                |                |                |                |                |
| Parks Operating Expense              |                |                |                |                |                |                |                |                |                |                |                |
| Parks                                | \$309,504.54   | \$306,566.29   | \$371,180.85   | \$489,978.96   | \$374,899.74   | \$396,856.00   | \$432,069.00   | \$436,389.69   | \$440,753.59   | \$445,161.12   | \$449,612.73   |
| Total Parks Operating Expense        | \$309,504.54   | \$306,566.29   | \$371,180.85   | \$489,978.96   | \$374,899.74   | \$396,856.00   | \$432,069.00   | \$436,389.69   | \$440,753.59   | \$445,161.12   | \$449,612.73   |
| Percent Change                       | 7.54%          | -0.95%         | 21.08%         | 32.01%         | -23.49%        | 5.86%          | 8.87%          | 1.00%          | 1.00%          | 1.00%          | 1.00%          |
|                                      |                |                |                |                |                |                |                |                |                |                |                |
| HCTV Operating Expense               |                |                |                |                |                |                |                |                |                |                |                |
| Cable TV                             | \$36,466.43    | \$26,772.68    | \$30,080.89    | \$42,179.25    | \$36,441.44    | \$36,658.00    | \$40,297.00    | \$40,699.97    | \$41,106.97    | \$41,518.04    | \$41,933.22    |
| Total HCTV Operating Expense         | \$36,466.43    | \$26,772.68    | \$30,080.89    | \$42,179.25    | \$36,441.44    | \$36,658.00    | \$40,297.00    | \$40,699.97    | \$41,106.97    | \$41,518.04    | \$41,933.22    |
| Percent Change                       | -0.25%         | -26.58%        | 12.36%         | 40.22%         | -13.60%        | 0.59%          | 9.93%          | 1.00%          | 1.00%          | 1.00%          | 1.00%          |
|                                      |                |                |                |                |                |                |                |                |                |                |                |
| Fire Operating Expense               |                |                |                |                |                |                |                |                |                |                |                |
| Fire                                 | \$241,556.70   | \$216,326.83   | \$247,812.28   | \$258,790.11   | \$249,094.69   | \$421,278.00   | \$452,372.00   | \$456,895.72   | \$461,464.68   | \$466,079.32   | \$470,740.12   |
| Total Fire Operating Expense         | \$241,556.70   | \$216,326.83   | \$247,812.28   | \$258,790.11   | \$249,094.69   | \$421,278.00   | \$452,372.00   | \$456,895.72   | \$461,464.68   | \$466,079.32   | \$470,740.12   |
| Percent Change                       | 25.43%         | -10.44%        | 14.55%         | 4.43%          | -3.75%         | 69.12%         | 7.38%          | 1.00%          | 1.00%          | 1.00%          | 1.00%          |
|                                      |                |                |                |                |                |                |                |                |                |                |                |
| EMS Operating Expense                |                |                |                |                |                |                |                |                |                |                |                |
| EMS                                  | \$293,676.12   | \$324,690.04   | \$354,233.57   | \$334,257.43   | \$370,725.20   | \$510,322.00   | \$534,652.00   | \$539,998.52   | \$545,398.51   | \$550,852.49   | \$556,361.02   |
| Total EMS Operating Expense          | \$293,676.12   | \$324,690.04   | \$354,233.57   | \$334,257.43   | \$370,725.20   | \$510,322.00   | \$534,652.00   | \$539,998.52   | \$545,398.51   | \$550,852.49   | \$556,361.02   |
| Percent Change                       | 1.76%          | 10.56%         | 9.10%          | -5.64%         | 10.91%         | 37.66%         | 4.77%          | 1.00%          | 1.00%          | 1.00%          | 1.00%          |