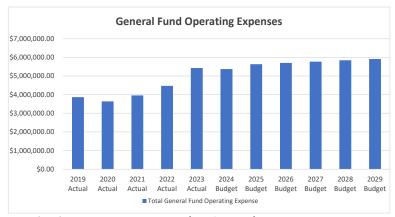

## CITY OF HUDSON, OHIO FIVE YEAR PLAN 2025-2029 OPERATING COSTS

| Fund                                 | 2019 Actual    | 2020 Actual    | 2021 Actual    | 2022 Actual    | 2023 Actual    | 2024 Budget    | 2025 Budget    | 2026 Budget    | 2027 Budget    | 2028 Budget    | 2029 Budget    |
|--------------------------------------|----------------|----------------|----------------|----------------|----------------|----------------|----------------|----------------|----------------|----------------|----------------|
| General Fund Operating Expense       |                |                |                |                |                |                |                |                |                |                |                |
| Police Department                    | \$515,582.43   | \$559,057.74   | \$595,573.14   | \$632,990.88   | \$661,293.96   | \$719,445.00   | \$785,166.00   | \$793,017.66   | \$800,947.84   | \$808,957.31   | \$817,046.89   |
| Health District                      | \$328,159.22   | \$331,669.60   | \$332,675.23   | \$328,356.65   | \$330,074.34   | \$331,656.00   | \$324,975.00   | \$328,224.75   | \$331,507.00   | \$334,822.07   | \$338,170.29   |
| Community Development                | \$84,108.73    | \$48,513.05    | \$73,781.60    | \$46,367.78    | \$149,186.53   | \$84,724.00    | \$102,887.00   | \$103,915.87   | \$104,955.03   | \$106,004.58   | \$107,064.62   |
| Economic Development                 | \$39,113.15    | \$23,572.71    | \$54,617.02    | \$21,832.64    | \$1,614.69     | \$0.00         | \$0.00         | \$0.00         | \$0.00         | \$0.00         | \$0.00         |
| Street Trees & ROW                   | \$316,275.23   | \$291,098.54   | \$296,086.54   | \$265,126.35   | \$286,598.76   | \$431,707.00   | \$450,677.00   | \$455,183.77   | \$459,735.61   | \$464,332.96   | \$468,976.29   |
| RITA                                 | \$557,428.30   | \$610,172.61   | \$650,202.66   | \$709,316.71   | \$699,408.68   | \$770,000.00   | \$785,000.00   | \$804,625.00   | \$824,740.63   | \$845,359.14   | \$866,493.12   |
| City Council & Clerk                 | \$20,946.08    | \$27,999.64    | \$17,755.63    | \$30,995.93    | \$81,331.74    | \$38,700.00    | \$44,200.00    | \$44,642.00    | \$45,088.42    | \$45,539.30    | \$45,994.70    |
| City Solicitor                       | \$46,657.59    | \$74,374.29    | \$43,203.29    | \$259,715.53   | \$189,799.87   | \$82,200.00    | \$314,500.00   | \$317,645.00   | \$320,821.45   | \$324,029.66   | \$327,269.96   |
| Administration                       | \$397,038.39   | \$287,976.73   | \$310,828.43   | \$351,505.04   | \$1,166,560.13 | \$1,120,166.00 | \$866,650.00   | \$875,316.50   | \$884,069.67   | \$892,910.36   | \$901,839.47   |
| Finance                              | \$270,454.83   | \$329,886.09   | \$331,145.79   | \$340,150.23   | \$327,029.91   | \$438,140.00   | \$451,670.00   | \$456,186.70   | \$460,748.57   | \$465,356.05   | \$470,009.61   |
| Information Services                 | \$254,137.55   | \$223,739.01   | \$313,869.86   | \$360,236.88   | \$422,527.95   | \$420,560.00   | \$483,367.00   | \$488,200.67   | \$493,082.68   | \$498,013.50   | \$502,993.64   |
| Broadband                            | \$17,966.45    | \$0.00         | \$0.00         | \$0.00         | \$0.00         | \$0.00         | \$0.00         | \$0.00         | \$0.00         | \$0.00         | \$0.00         |
| Engineering Department               | \$253,003.01   | \$179,442.00   | \$159,358.93   | \$236,956.08   | \$298,165.73   | \$237,042.00   | \$267,800.00   | \$270,478.00   | \$273,182.78   | \$275,914.61   | \$278,673.75   |
| Public Properties                    | \$659,395.67   | \$559,941.17   | \$685,478.57   | \$796,560.15   | \$719,607.08   | \$588,390.00   | \$640,499.00   | \$646,903.99   | \$653,373.03   | \$659,906.76   | \$666,505.83   |
| Public Works - Admin. Support        | \$106,088.87   | \$90,682.51    | \$92,758.14    | \$88,252.16    | \$93,672.94    | \$110,265.00   | \$117,594.00   | \$118,769.94   | \$119,957.64   | \$121,157.22   | \$122,368.79   |
| Total General Fund Operating Expense | \$3,866,355.50 | \$3,638,125.69 | \$3,957,334.83 | \$4,468,363.01 | \$5,426,872.31 | \$5,372,995.00 | \$5,634,985.00 | \$5,703,109.85 | \$5,772,210.32 | \$5,842,303.54 | \$5,913,406.96 |
| Percent Change                       | -6.35%         | -5.90%         | 8.77%          | 12.91%         | 21.45%         | -0.99%         | 4.88%          | 1.21%          | 1.21%          | 1.21%          | 1.22%          |
|                                      |                |                |                |                |                |                |                |                |                |                |                |
| Street Maint Operating Expense       |                |                |                |                |                |                |                |                |                |                |                |
| Street Maint. & Repair               | \$2,349,305.26 | \$1,582,316.32 | \$1,836,275.00 | \$2,021,983.75 | \$1,947,843.00 | \$2,077,686.00 | \$2,186,688.00 | \$2,208,554.88 | \$2,230,640.43 | \$2,252,946.83 | \$2,275,476.30 |
| Leaf Collection                      | \$54,637.10    | \$29,467.39    | \$29,822.39    | \$28,650.26    | \$59,762.76    | \$60,000.00    | \$30,000.00    | \$30,300.00    | \$30,603.00    | \$30,909.03    | \$31,218.12    |
| Total Street Maint Operating Expense | \$2,403,942.36 | \$1,611,783.71 | \$1,866,097.39 | \$2,050,634.01 | \$2,007,605.76 | \$2,137,686.00 | \$2,216,688.00 | \$2,238,854.88 | \$2,261,243.43 | \$2,283,855.86 | \$2,306,694.42 |
| Percent Change                       | 25.39%         | -32.95%        | 15.78%         | 9.89%          | -2.10%         | 6.48%          | 3.70%          | 1.00%          | 1.00%          | 1.00%          | 1.00%          |
|                                      |                |                |                |                |                |                |                |                |                |                |                |
| Cemetery Operating Expense           |                |                |                |                |                |                |                |                |                |                |                |
| Cemetery                             | \$43,516.29    | \$54,528.94    | \$47,703.49    | \$63,380.84    | \$54,991.18    | \$63,170.00    | \$83,745.00    | \$84,582.45    | \$85,428.27    | \$86,282.56    | \$87,145.38    |
| Total Cemetery Operating Expense     | \$43,516.29    | \$54,528.94    | \$47,703.49    | \$63,380.84    | \$54,991.18    | \$63,170.00    | \$83,745.00    | \$84,582.45    | \$85,428.27    | \$86,282.56    | \$87,145.38    |
| Percent Change                       | -23.73%        | 25.31%         | -12.52%        | 32.86%         | -13.24%        | 14.87%         | 32.57%         | 1.00%          | 1.00%          | 1.00%          | 1.00%          |
|                                      |                |                |                |                |                |                |                |                |                |                |                |
| Parks Operating Expense              |                |                |                |                |                |                |                |                |                |                |                |
| Parks                                | \$309,504.54   | \$306,566.29   | \$371,180.85   | \$489,978.96   | \$374,899.74   | \$396,856.00   | \$432,069.00   | \$436,389.69   | \$440,753.59   | \$445,161.12   | \$449,612.73   |
| Total Parks Operating Expense        | \$309,504.54   | \$306,566.29   | \$371,180.85   | \$489,978.96   | \$374,899.74   | \$396,856.00   | \$432,069.00   | \$436,389.69   | \$440,753.59   | \$445,161.12   | \$449,612.73   |
| Percent Change                       | 7.54%          | -0.95%         | 21.08%         | 32.01%         | -23.49%        | 5.86%          | 8.87%          | 1.00%          | 1.00%          | 1.00%          | 1.00%          |
|                                      |                |                |                |                |                |                |                |                |                |                |                |
| HCTV Operating Expense               |                |                |                |                |                |                |                |                |                |                |                |
| Cable TV                             | \$36,466.43    | \$26,772.68    | \$30,080.89    | \$42,179.25    | \$36,441.44    | \$36,658.00    | \$40,297.00    | \$40,699.97    | \$41,106.97    | \$41,518.04    | \$41,933.22    |
| Total HCTV Operating Expense         | \$36,466.43    | \$26,772.68    | \$30,080.89    | \$42,179.25    | \$36,441.44    | \$36,658.00    | \$40,297.00    | \$40,699.97    | \$41,106.97    | \$41,518.04    | \$41,933.22    |
| Percent Change                       | -0.25%         | -26.58%        | 12.36%         | 40.22%         | -13.60%        | 0.59%          | 9.93%          | 1.00%          | 1.00%          | 1.00%          | 1.00%          |
|                                      |                |                |                |                |                |                |                |                |                |                |                |
| Fire Operating Expense               |                |                |                |                |                |                |                |                |                |                |                |
| Fire                                 | \$241,556.70   | \$216,326.83   | \$247,812.28   | \$258,790.11   | \$249,094.69   | \$421,278.00   | \$452,372.00   | \$456,895.72   | \$461,464.68   | \$466,079.32   | \$470,740.12   |
| Total Fire Operating Expense         | \$241,556.70   | \$216,326.83   | \$247,812.28   | \$258,790.11   | \$249,094.69   | \$421,278.00   | \$452,372.00   | \$456,895.72   | \$461,464.68   | \$466,079.32   | \$470,740.12   |
| Percent Change                       | 25.43%         | -10.44%        | 14.55%         | 4.43%          | -3.75%         | 69.12%         | 7.38%          | 1.00%          | 1.00%          | 1.00%          | 1.00%          |
|                                      |                |                |                |                |                |                |                |                |                |                |                |
| EMS Operating Expense                |                |                |                |                |                |                |                |                |                |                |                |
| EMS                                  | \$293,676.12   | \$324,690.04   | \$354,233.57   | \$334,257.43   | \$370,725.20   | \$510,322.00   | \$534,652.00   | \$539,998.52   | \$545,398.51   | \$550,852.49   | \$556,361.02   |
| Total EMS Operating Expense          | \$293,676.12   | \$324,690.04   | \$354,233.57   | \$334,257.43   | \$370,725.20   | \$510,322.00   | \$534,652.00   | \$539,998.52   | \$545,398.51   | \$550,852.49   | \$556,361.02   |
| Percent Change                       | 1.76%          | 10.56%         | 9.10%          | -5.64%         | 10.91%         | 37.66%         | 4.77%          | 1.00%          | 1.00%          | 1.00%          | 1.00%          |