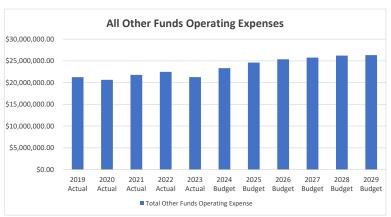

## CITY OF HUDSON, OHIO FIVE YEAR PLAN 2025-2029 OPERATING COSTS

| Fund                                 | 2019 Actual    | 2020 Actual    | 2021 Actual    | 2022 Actual    | 2023 Actual    | 2024 Budget    | 2025 Budget    | 2026 Budget    | 2027 Budget    | 2028 Budget    | 2029 Budget    |
|--------------------------------------|----------------|----------------|----------------|----------------|----------------|----------------|----------------|----------------|----------------|----------------|----------------|
| General Fund Operating Expense       |                |                |                |                |                |                |                |                |                |                |                |
| Police Department                    | \$515,582.43   | \$559,057.74   | \$595,573.14   | \$632,990.88   | \$661,293.96   | \$719,445.00   | \$785,166.00   | \$793,017.66   | \$800,947.84   | \$808,957.31   | \$817,046.89   |
| Health District                      | \$328,159.22   | \$331,669.60   | \$332,675.23   | \$328,356.65   | \$330,074.34   | \$331,656.00   | \$324,975.00   | \$328,224.75   | \$331,507.00   | \$334,822.07   | \$338,170.29   |
| Community Development                | \$84,108.73    | \$48,513.05    | \$73,781.60    | \$46,367.78    | \$149,186.53   | \$84,724.00    | \$102,887.00   | \$103,915.87   | \$104,955.03   | \$106,004.58   | \$107,064.62   |
| Economic Development                 | \$39,113.15    | \$23,572.71    | \$54,617.02    | \$21,832.64    | \$1,614.69     | \$0.00         | \$0.00         | \$0.00         | \$0.00         | \$0.00         | \$0.00         |
| Street Trees & ROW                   | \$316,275.23   | \$291,098.54   | \$296,086.54   | \$265,126.35   | \$286,598.76   | \$431,707.00   | \$450,677.00   | \$455,183.77   | \$459,735.61   | \$464,332.96   | \$468,976.29   |
| RITA                                 | \$557,428.30   | \$610,172.61   | \$650,202.66   | \$709,316.71   | \$699,408.68   | \$770,000.00   | \$785,000.00   | \$804,625.00   | \$824,740.63   | \$845,359.14   | \$866,493.12   |
| City Council & Clerk                 | \$20,946.08    | \$27,999.64    | \$17,755.63    | \$30,995.93    | \$81,331.74    | \$38,700.00    | \$44,200.00    | \$44,642.00    | \$45,088.42    | \$45,539.30    | \$45,994.70    |
| City Solicitor                       | \$46,657.59    | \$74,374.29    | \$43,203.29    | \$259,715.53   | \$189,799.87   | \$82,200.00    | \$314,500.00   | \$317,645.00   | \$320,821.45   | \$324,029.66   | \$327,269.96   |
| Administration                       | \$397,038.39   | \$287,976.73   | \$310,828.43   | \$351,505.04   | \$1,166,560.13 | \$1,120,166.00 | \$866,650.00   | \$875,316.50   | \$884,069.67   | \$892,910.36   | \$901,839.47   |
| Finance                              | \$270,454.83   | \$329,886.09   | \$331,145.79   | \$340,150.23   | \$327,029.91   | \$438,140.00   | \$451,670.00   | \$456,186.70   | \$460,748.57   | \$465,356.05   | \$470,009.61   |
| Information Services                 | \$254,137.55   | \$223,739.01   | \$313,869.86   | \$360,236.88   | \$422,527.95   | \$420,560.00   | \$483,367.00   | \$488,200.67   | \$493,082.68   | \$498,013.50   | \$502,993.64   |
| Broadband                            | \$17,966.45    | \$0.00         | \$0.00         | \$0.00         | \$0.00         | \$0.00         | \$0.00         | \$0.00         | \$0.00         | \$0.00         | \$0.00         |
| Engineering Department               | \$253,003.01   | \$179,442.00   | \$159,358.93   | \$236,956.08   | \$298,165.73   | \$237,042.00   | \$267,800.00   | \$270,478.00   | \$273,182.78   | \$275,914.61   | \$278,673.75   |
| Public Properties                    | \$659,395.67   | \$559,941.17   | \$685,478.57   | \$796,560.15   | \$719,607.08   | \$588,390.00   | \$640,499.00   | \$646,903.99   | \$653,373.03   | \$659,906.76   | \$666,505.83   |
| Public Works - Admin. Support        | \$106,088.87   | \$90,682.51    | \$92,758.14    | \$88,252.16    | \$93,672.94    | \$110,265.00   | \$117,594.00   | \$118,769.94   | \$119,957.64   | \$121,157.22   | \$122,368.79   |
| Total General Fund Operating Expense | \$3,866,355.50 | \$3,638,125.69 | \$3,957,334.83 | \$4,468,363.01 | \$5,426,872.31 | \$5,372,995.00 | \$5,634,985.00 | \$5,703,109.85 | \$5,772,210.32 | \$5,842,303.54 | \$5,913,406.96 |
| Percent Change                       | -6.35%         | -5.90%         | 8.77%          | 12.91%         | 21.45%         | -0.99%         | 4.88%          | 1.21%          | 1.21%          | 1.21%          | 1.22%          |
|                                      |                |                |                |                |                |                |                |                |                |                |                |
| Street Maint Operating Expense       |                |                |                |                |                |                |                |                |                |                |                |
| Street Maint. & Repair               | \$2,349,305.26 | \$1,582,316.32 | \$1,836,275.00 | \$2,021,983.75 | \$1,947,843.00 | \$2,077,686.00 | \$2,186,688.00 | \$2,208,554.88 | \$2,230,640.43 | \$2,252,946.83 | \$2,275,476.30 |
| Leaf Collection                      | \$54,637.10    | \$29,467.39    | \$29,822.39    | \$28,650.26    | \$59,762.76    | \$60,000.00    | \$30,000.00    | \$30,300.00    | \$30,603.00    | \$30,909.03    | \$31,218.12    |
| Total Street Maint Operating Expense | \$2,403,942.36 | \$1,611,783.71 | \$1,866,097.39 | \$2,050,634.01 | \$2,007,605.76 | \$2,137,686.00 | \$2,216,688.00 | \$2,238,854.88 | \$2,261,243.43 | \$2,283,855.86 | \$2,306,694.42 |
| Percent Change                       | 25.39%         | -32.95%        | 15.78%         | 9.89%          | -2.10%         | 6.48%          | 3.70%          | 1.00%          | 1.00%          | 1.00%          | 1.00%          |
|                                      |                |                |                |                |                |                |                |                |                |                |                |
| Cemetery Operating Expense           |                |                |                |                |                |                |                |                |                |                |                |
| Cemetery                             | \$43,516.29    | \$54,528.94    | \$47,703.49    | \$63,380.84    | \$54,991.18    | \$63,170.00    | \$83,745.00    | \$84,582.45    | \$85,428.27    | \$86,282.56    | \$87,145.38    |
| Total Cemetery Operating Expense     | \$43,516.29    | \$54,528.94    | \$47,703.49    | \$63,380.84    | \$54,991.18    | \$63,170.00    | \$83,745.00    | \$84,582.45    | \$85,428.27    | \$86,282.56    | \$87,145.38    |
| Percent Change                       | -23.73%        | 25.31%         | -12.52%        | 32.86%         | -13.24%        | 14.87%         | 32.57%         | 1.00%          | 1.00%          | 1.00%          | 1.00%          |
|                                      |                |                |                |                |                |                |                |                |                |                |                |
| Parks Operating Expense              |                |                |                |                |                |                |                |                |                |                |                |
| Parks                                | \$309,504.54   | \$306,566.29   | \$371,180.85   | \$489,978.96   | \$374,899.74   | \$396,856.00   | \$432,069.00   | \$436,389.69   | \$440,753.59   | \$445,161.12   | \$449,612.73   |
| Total Parks Operating Expense        | \$309,504.54   | \$306,566.29   | \$371,180.85   | \$489,978.96   | \$374,899.74   | \$396,856.00   | \$432,069.00   | \$436,389.69   | \$440,753.59   | \$445,161.12   | \$449,612.73   |
| Percent Change                       | 7.54%          | -0.95%         | 21.08%         | 32.01%         | -23.49%        | 5.86%          | 8.87%          | 1.00%          | 1.00%          | 1.00%          | 1.00%          |
|                                      |                |                |                |                |                |                |                |                |                |                |                |
| HCTV Operating Expense               |                |                |                |                |                |                |                |                |                |                |                |
| Cable TV                             | \$36,466.43    | \$26,772.68    | \$30,080.89    | \$42,179.25    | \$36,441.44    | \$36,658.00    | \$40,297.00    | \$40,699.97    | \$41,106.97    | \$41,518.04    | \$41,933.22    |
| Total HCTV Operating Expense         | \$36,466.43    | \$26,772.68    | \$30,080.89    | \$42,179.25    | \$36,441.44    | \$36,658.00    | \$40,297.00    | \$40,699.97    | \$41,106.97    | \$41,518.04    | \$41,933.22    |
| Percent Change                       | -0.25%         | -26.58%        | 12.36%         | 40.22%         | -13.60%        | 0.59%          | 9.93%          | 1.00%          | 1.00%          | 1.00%          | 1.00%          |
|                                      |                |                |                |                |                |                |                |                |                |                |                |
| Fire Operating Expense               |                |                |                |                |                |                |                |                |                |                |                |
| Fire                                 | \$241,556.70   | \$216,326.83   | \$247,812.28   | \$258,790.11   | \$249,094.69   | \$421,278.00   | \$452,372.00   | \$456,895.72   | \$461,464.68   | \$466,079.32   | \$470,740.12   |
| Total Fire Operating Expense         | \$241,556.70   | \$216,326.83   | \$247,812.28   | \$258,790.11   | \$249,094.69   | \$421,278.00   | \$452,372.00   | \$456,895.72   | \$461,464.68   | \$466,079.32   | \$470,740.12   |
| Percent Change                       | 25.43%         | -10.44%        | 14.55%         | 4.43%          | -3.75%         | 69.12%         | 7.38%          | 1.00%          | 1.00%          | 1.00%          | 1.00%          |
|                                      |                |                |                |                |                |                |                |                |                |                |                |
| EMS Operating Expense                |                |                |                |                |                |                |                |                |                |                |                |
| EMS                                  | \$293,676.12   | \$324,690.04   | \$354,233.57   | \$334,257.43   | \$370,725.20   | \$510,322.00   | \$534,652.00   | \$539,998.52   | \$545,398.51   | \$550,852.49   | \$556,361.02   |
| Total EMS Operating Expense          | \$293,676.12   | \$324,690.04   | \$354,233.57   | \$334,257.43   | \$370,725.20   | \$510,322.00   | \$534,652.00   | \$539,998.52   | \$545,398.51   | \$550,852.49   | \$556,361.02   |
| Percent Change                       | 1.76%          | 10.56%         | 9.10%          | -5.64%         | 10.91%         | 37.66%         | 4.77%          | 1.00%          | 1.00%          | 1.00%          | 1.00%          |