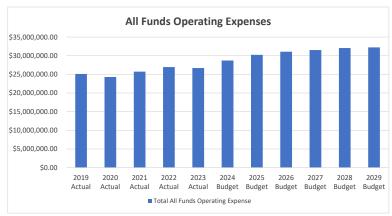

## CITY OF HUDSON, OHIO FIVE YEAR PLAN 2025-2029 OPERATING COSTS

| Fund                                 | 2019 Actual    | 2020 Actual    | 2021 Actual    | 2022 Actual    | 2023 Actual    | 2024 Budget    | 2025 Budget    | 2026 Budget    | 2027 Budget    | 2028 Budget    | 2029 Budget    |
|--------------------------------------|----------------|----------------|----------------|----------------|----------------|----------------|----------------|----------------|----------------|----------------|----------------|
| General Fund Operating Expense       |                |                |                |                |                |                |                |                |                |                |                |
| Police Department                    | \$515,582.43   | \$559,057.74   | \$595,573.14   | \$632,990.88   | \$661,293.96   | \$719,445.00   | \$785,166.00   | \$793,017.66   | \$800,947.84   | \$808,957.31   | \$817,046.89   |
| Health District                      | \$328,159.22   | \$331,669.60   | \$332,675.23   | \$328,356.65   | \$330,074.34   | \$331,656.00   | \$324,975.00   | \$328,224.75   | \$331,507.00   | \$334,822.07   | \$338,170.29   |
| Community Development                | \$84,108.73    | \$48,513.05    | \$73,781.60    | \$46,367.78    | \$149,186.53   | \$84,724.00    | \$102,887.00   | \$103,915.87   | \$104,955.03   | \$106,004.58   | \$107,064.62   |
| Economic Development                 | \$39,113.15    | \$23,572.71    | \$54,617.02    | \$21,832.64    | \$1,614.69     | \$0.00         | \$0.00         | \$0.00         | \$0.00         | \$0.00         | \$0.00         |
| Street Trees & ROW                   | \$316,275.23   | \$291,098.54   | \$296,086.54   | \$265,126.35   | \$286,598.76   | \$431,707.00   | \$450,677.00   | \$455,183.77   | \$459,735.61   | \$464,332.96   | \$468,976.29   |
| RITA                                 | \$557,428.30   | \$610,172.61   | \$650,202.66   | \$709,316.71   | \$699,408.68   | \$770,000.00   | \$785,000.00   | \$804,625.00   | \$824,740.63   | \$845,359.14   | \$866,493.12   |
| City Council & Clerk                 | \$20,946.08    | \$27,999.64    | \$17,755.63    | \$30,995.93    | \$81,331.74    | \$38,700.00    | \$44,200.00    | \$44,642.00    | \$45,088.42    | \$45,539.30    | \$45,994.70    |
| City Solicitor                       | \$46,657.59    | \$74,374.29    | \$43,203.29    | \$259,715.53   | \$189,799.87   | \$82,200.00    | \$314,500.00   | \$317,645.00   | \$320,821.45   | \$324,029.66   | \$327,269.96   |
| Administration                       | \$397,038.39   | \$287,976.73   | \$310,828.43   | \$351,505.04   | \$1,166,560.13 | \$1,120,166.00 | \$866,650.00   | \$875,316.50   | \$884,069.67   | \$892,910.36   | \$901,839.47   |
| Finance                              | \$270,454.83   | \$329,886.09   | \$331,145.79   | \$340,150.23   | \$327,029.91   | \$438,140.00   | \$451,670.00   | \$456,186.70   | \$460,748.57   | \$465,356.05   | \$470,009.61   |
| Information Services                 | \$254,137.55   | \$223,739.01   | \$313,869.86   | \$360,236.88   | \$422,527.95   | \$420,560.00   | \$483,367.00   | \$488,200.67   | \$493,082.68   | \$498,013.50   | \$502,993.64   |
| Broadband                            | \$17,966.45    | \$0.00         | \$0.00         | \$0.00         | \$0.00         | \$0.00         | \$0.00         | \$0.00         | \$0.00         | \$0.00         | \$0.00         |
| Engineering Department               | \$253,003.01   | \$179,442.00   | \$159,358.93   | \$236,956.08   | \$298,165.73   | \$237,042.00   | \$267,800.00   | \$270,478.00   | \$273,182.78   | \$275,914.61   | \$278,673.75   |
| Public Properties                    | \$659,395.67   | \$559,941.17   | \$685,478.57   | \$796,560.15   | \$719,607.08   | \$588,390.00   | \$640,499.00   | \$646,903.99   | \$653,373.03   | \$659,906.76   | \$666,505.83   |
| Public Works - Admin. Support        | \$106,088.87   | \$90,682.51    | \$92,758.14    | \$88,252.16    | \$93,672.94    | \$110,265.00   | \$117,594.00   | \$118,769.94   | \$119,957.64   | \$121,157.22   | \$122,368.79   |
| Total General Fund Operating Expense | \$3,866,355.50 | \$3,638,125.69 | \$3,957,334.83 | \$4,468,363.01 | \$5,426,872.31 | \$5,372,995.00 | \$5,634,985.00 | \$5,703,109.85 | \$5,772,210.32 | \$5,842,303.54 | \$5,913,406.96 |
| Percent Change                       | -6.35%         | -5.90%         | 8.77%          | 12.91%         | 21.45%         | -0.99%         | 4.88%          | 1.21%          | 1.21%          | 1.21%          | 1.22%          |
|                                      |                |                |                |                |                |                |                |                |                |                |                |
| Street Maint Operating Expense       |                |                |                |                |                |                |                |                |                |                |                |
| Street Maint. & Repair               | \$2,349,305.26 | \$1,582,316.32 | \$1,836,275.00 | \$2,021,983.75 | \$1,947,843.00 | \$2,077,686.00 | \$2,186,688.00 | \$2,208,554.88 | \$2,230,640.43 | \$2,252,946.83 | \$2,275,476.30 |
| Leaf Collection                      | \$54,637.10    | \$29,467.39    | \$29,822.39    | \$28,650.26    | \$59,762.76    | \$60,000.00    | \$30,000.00    | \$30,300.00    | \$30,603.00    | \$30,909.03    | \$31,218.12    |
| Total Street Maint Operating Expense | \$2,403,942.36 | \$1,611,783.71 | \$1,866,097.39 | \$2,050,634.01 | \$2,007,605.76 | \$2,137,686.00 | \$2,216,688.00 | \$2,238,854.88 | \$2,261,243.43 | \$2,283,855.86 | \$2,306,694.42 |
| Percent Change                       | 25.39%         | -32.95%        | 15.78%         | 9.89%          | -2.10%         | 6.48%          | 3.70%          | 1.00%          | 1.00%          | 1.00%          | 1.00%          |
|                                      |                |                |                |                |                |                |                |                |                |                |                |
| Cemetery Operating Expense           |                |                |                |                |                |                |                |                |                |                |                |
| Cemetery                             | \$43,516.29    | \$54,528.94    | \$47,703.49    | \$63,380.84    | \$54,991.18    | \$63,170.00    | \$83,745.00    | \$84,582.45    | \$85,428.27    | \$86,282.56    | \$87,145.38    |
| Total Cemetery Operating Expense     | \$43,516.29    | \$54,528.94    | \$47,703.49    | \$63,380.84    | \$54,991.18    | \$63,170.00    | \$83,745.00    | \$84,582.45    | \$85,428.27    | \$86,282.56    | \$87,145.38    |
| Percent Change                       | -23.73%        | 25.31%         | -12.52%        | 32.86%         | -13.24%        | 14.87%         | 32.57%         | 1.00%          | 1.00%          | 1.00%          | 1.00%          |
|                                      |                |                |                |                |                |                |                |                |                |                |                |
| Parks Operating Expense              |                |                |                |                |                |                |                |                |                |                |                |
| Parks                                | \$309,504.54   | \$306,566.29   | \$371,180.85   | \$489,978.96   | \$374,899.74   | \$396,856.00   | \$432,069.00   | \$436,389.69   | \$440,753.59   | \$445,161.12   | \$449,612.73   |
| Total Parks Operating Expense        | \$309,504.54   | \$306,566.29   | \$371,180.85   | \$489,978.96   | \$374,899.74   | \$396,856.00   | \$432,069.00   | \$436,389.69   | \$440,753.59   | \$445,161.12   | \$449,612.73   |
| Percent Change                       | 7.54%          | -0.95%         | 21.08%         | 32.01%         | -23.49%        | 5.86%          | 8.87%          | 1.00%          | 1.00%          | 1.00%          | 1.00%          |
|                                      |                |                |                |                |                |                |                |                |                |                |                |
| HCTV Operating Expense               |                |                |                |                |                |                |                |                |                |                |                |
| Cable TV                             | \$36,466.43    | \$26,772.68    | \$30,080.89    | \$42,179.25    | \$36,441.44    | \$36,658.00    | \$40,297.00    | \$40,699.97    | \$41,106.97    | \$41,518.04    | \$41,933.22    |
| Total HCTV Operating Expense         | \$36,466.43    | \$26,772.68    | \$30,080.89    | \$42,179.25    | \$36,441.44    | \$36,658.00    | \$40,297.00    | \$40,699.97    | \$41,106.97    | \$41,518.04    | \$41,933.22    |
| Percent Change                       | -0.25%         | -26.58%        | 12.36%         | 40.22%         | -13.60%        | 0.59%          | 9.93%          | 1.00%          | 1.00%          | 1.00%          | 1.00%          |
|                                      |                |                |                |                |                |                |                |                |                |                |                |
| Fire Operating Expense               |                |                |                |                |                |                |                |                |                |                |                |
| Fire                                 | \$241,556.70   | \$216,326.83   | \$247,812.28   | \$258,790.11   | \$249,094.69   | \$421,278.00   | \$452,372.00   | \$456,895.72   | \$461,464.68   | \$466,079.32   | \$470,740.12   |
| Total Fire Operating Expense         | \$241,556.70   | \$216,326.83   | \$247,812.28   | \$258,790.11   | \$249,094.69   | \$421,278.00   | \$452,372.00   | \$456,895.72   | \$461,464.68   | \$466,079.32   | \$470,740.12   |
| Percent Change                       | 25.43%         | -10.44%        | 14.55%         | 4.43%          | -3.75%         | 69.12%         | 7.38%          | 1.00%          | 1.00%          | 1.00%          | 1.00%          |
|                                      |                |                |                |                |                |                |                |                |                |                |                |
| EMS Operating Expense                |                |                |                |                |                |                |                |                |                |                |                |
| EMS                                  | \$293,676.12   | \$324,690.04   | \$354,233.57   | \$334,257.43   | \$370,725.20   | \$510,322.00   | \$534,652.00   | \$539,998.52   | \$545,398.51   | \$550,852.49   | \$556,361.02   |
| Total EMS Operating Expense          | \$293,676.12   | \$324,690.04   | \$354,233.57   | \$334,257.43   | \$370,725.20   | \$510,322.00   | \$534,652.00   | \$539,998.52   | \$545,398.51   | \$550,852.49   | \$556,361.02   |
| Percent Change                       | 1.76%          | 10.56%         | 9.10%          | -5.64%         | 10.91%         | 37.66%         | 4.77%          | 1.00%          | 1.00%          | 1.00%          | 1.00%          |