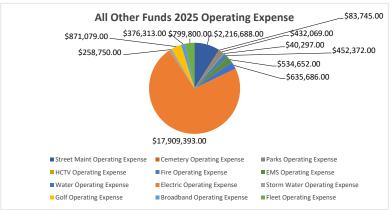

## CITY OF HUDSON, OHIO FIVE YEAR PLAN 2025-2029 OPERATING COSTS

| Fund                                 | 2019 Actual    | 2020 Actual    | 2021 Actual    | 2022 Actual    | 2023 Actual    | 2024 Budget    | 2025 Budget    | 2026 Budget    | 2027 Budget    | 2028 Budget    | 2029 Budget    |
|--------------------------------------|----------------|----------------|----------------|----------------|----------------|----------------|----------------|----------------|----------------|----------------|----------------|
| General Fund Operating Expense       |                |                |                |                |                |                |                |                |                |                |                |
| Police Department                    | \$515,582.43   | \$559,057.74   | \$595,573.14   | \$632,990.88   | \$661,293.96   | \$719,445.00   | \$785,166.00   | \$793,017.66   | \$800,947.84   | \$808,957.31   | \$817,046.89   |
| Health District                      | \$328,159.22   | \$331,669.60   | \$332,675.23   | \$328,356.65   | \$330,074.34   | \$331,656.00   | \$324,975.00   | \$328,224.75   | \$331,507.00   | \$334,822.07   | \$338,170.29   |
| Community Development                | \$84,108.73    | \$48,513.05    | \$73,781.60    | \$46,367.78    | \$149,186.53   | \$84,724.00    | \$102,887.00   | \$103,915.87   | \$104,955.03   | \$106,004.58   | \$107,064.62   |
| Economic Development                 | \$39,113.15    | \$23,572.71    | \$54,617.02    | \$21,832.64    | \$1,614.69     | \$0.00         | \$0.00         | \$0.00         | \$0.00         | \$0.00         | \$0.00         |
| Street Trees & ROW                   | \$316,275.23   | \$291,098.54   | \$296,086.54   | \$265,126.35   | \$286,598.76   | \$431,707.00   | \$450,677.00   | \$455,183.77   | \$459,735.61   | \$464,332.96   | \$468,976.29   |
| RITA                                 | \$557,428.30   | \$610,172.61   | \$650,202.66   | \$709,316.71   | \$699,408.68   | \$770,000.00   | \$785,000.00   | \$804,625.00   | \$824,740.63   | \$845,359.14   | \$866,493.12   |
| City Council & Clerk                 | \$20,946.08    | \$27,999.64    | \$17,755.63    | \$30,995.93    | \$81,331.74    | \$38,700.00    | \$44,200.00    | \$44,642.00    | \$45,088.42    | \$45,539.30    | \$45,994.70    |
| City Solicitor                       | \$46,657.59    | \$74,374.29    | \$43,203.29    | \$259,715.53   | \$189,799.87   | \$82,200.00    | \$314,500.00   | \$317,645.00   | \$320,821.45   | \$324,029.66   | \$327,269.96   |
| Administration                       | \$397,038.39   | \$287,976.73   | \$310,828.43   | \$351,505.04   | \$1,166,560.13 | \$1,120,166.00 | \$866,650.00   | \$875,316.50   | \$884,069.67   | \$892,910.36   | \$901,839.47   |
| Finance                              | \$270,454.83   | \$329,886.09   | \$331,145.79   | \$340,150.23   | \$327,029.91   | \$438,140.00   | \$451,670.00   | \$456,186.70   | \$460,748.57   | \$465,356.05   | \$470,009.61   |
| Information Services                 | \$254,137.55   | \$223,739.01   | \$313,869.86   | \$360,236.88   | \$422,527.95   | \$420,560.00   | \$483,367.00   | \$488,200.67   | \$493,082.68   | \$498,013.50   | \$502,993.64   |
| Broadband                            | \$17,966.45    | \$0.00         | \$0.00         | \$0.00         | \$0.00         | \$0.00         | \$0.00         | \$0.00         | \$0.00         | \$0.00         | \$0.00         |
| Engineering Department               | \$253,003.01   | \$179,442.00   | \$159,358.93   | \$236,956.08   | \$298,165.73   | \$237,042.00   | \$267,800.00   | \$270,478.00   | \$273,182.78   | \$275,914.61   | \$278,673.75   |
| Public Properties                    | \$659,395.67   | \$559,941.17   | \$685,478.57   | \$796,560.15   | \$719,607.08   | \$588,390.00   | \$640,499.00   | \$646,903.99   | \$653,373.03   | \$659,906.76   | \$666,505.83   |
| Public Works - Admin. Support        | \$106,088.87   | \$90,682.51    | \$92,758.14    | \$88,252.16    | \$93,672.94    | \$110,265.00   | \$117,594.00   | \$118,769.94   | \$119,957.64   | \$121,157.22   | \$122,368.79   |
| Total General Fund Operating Expense | \$3,866,355.50 | \$3,638,125.69 | \$3,957,334.83 | \$4,468,363.01 | \$5,426,872.31 | \$5,372,995.00 | \$5,634,985.00 | \$5,703,109.85 | \$5,772,210.32 | \$5,842,303.54 | \$5,913,406.96 |
| Percent Change                       | -6.35%         | -5.90%         | 8.77%          | 12.91%         | 21.45%         | -0.99%         | 4.88%          | 1.21%          | 1.21%          | 1.21%          | 1.22%          |
|                                      |                |                |                |                |                |                |                |                |                |                |                |
| Street Maint Operating Expense       |                |                |                |                |                |                |                |                |                |                |                |
| Street Maint. & Repair               | \$2,349,305.26 | \$1,582,316.32 | \$1,836,275.00 | \$2,021,983.75 | \$1,947,843.00 | \$2,077,686.00 | \$2,186,688.00 | \$2,208,554.88 | \$2,230,640.43 | \$2,252,946.83 | \$2,275,476.30 |
| Leaf Collection                      | \$54,637.10    | \$29,467.39    | \$29,822.39    | \$28,650.26    | \$59,762.76    | \$60,000.00    | \$30,000.00    | \$30,300.00    | \$30,603.00    | \$30,909.03    | \$31,218.12    |
| Total Street Maint Operating Expense | \$2,403,942.36 | \$1,611,783.71 | \$1,866,097.39 | \$2,050,634.01 | \$2,007,605.76 | \$2,137,686.00 | \$2,216,688.00 | \$2,238,854.88 | \$2,261,243.43 | \$2,283,855.86 | \$2,306,694.42 |
| Percent Change                       | 25.39%         | -32.95%        | 15.78%         | 9.89%          | -2.10%         | 6.48%          | 3.70%          | 1.00%          | 1.00%          | 1.00%          | 1.00%          |
|                                      |                |                |                |                |                |                |                |                |                |                |                |
| Cemetery Operating Expense           |                |                |                |                |                |                |                |                |                |                |                |
| Cemetery                             | \$43,516.29    | \$54,528.94    | \$47,703.49    | \$63,380.84    | \$54,991.18    | \$63,170.00    | \$83,745.00    | \$84,582.45    | \$85,428.27    | \$86,282.56    | \$87,145.38    |
| Total Cemetery Operating Expense     | \$43,516.29    | \$54,528.94    | \$47,703.49    | \$63,380.84    | \$54,991.18    | \$63,170.00    | \$83,745.00    | \$84,582.45    | \$85,428.27    | \$86,282.56    | \$87,145.38    |
| Percent Change                       | -23.73%        | 25.31%         | -12.52%        | 32.86%         | -13.24%        | 14.87%         | 32.57%         | 1.00%          | 1.00%          | 1.00%          | 1.00%          |
|                                      |                |                |                |                |                |                |                |                |                |                |                |
| Parks Operating Expense              |                |                |                |                |                |                |                |                |                |                |                |
| Parks                                | \$309,504.54   | \$306,566.29   | \$371,180.85   | \$489,978.96   | \$374,899.74   | \$396,856.00   | \$432,069.00   | \$436,389.69   | \$440,753.59   | \$445,161.12   | \$449,612.73   |
| Total Parks Operating Expense        | \$309,504.54   | \$306,566.29   | \$371,180.85   | \$489,978.96   | \$374,899.74   | \$396,856.00   | \$432,069.00   | \$436,389.69   | \$440,753.59   | \$445,161.12   | \$449,612.73   |
| Percent Change                       | 7.54%          | -0.95%         | 21.08%         | 32.01%         | -23.49%        | 5.86%          | 8.87%          | 1.00%          | 1.00%          | 1.00%          | 1.00%          |
|                                      |                |                |                |                |                |                |                |                |                |                |                |
| HCTV Operating Expense               |                |                |                |                |                |                |                |                |                |                |                |
| Cable TV                             | \$36,466.43    | \$26,772.68    | \$30,080.89    | \$42,179.25    | \$36,441.44    | \$36,658.00    | \$40,297.00    | \$40,699.97    | \$41,106.97    | \$41,518.04    | \$41,933.22    |
| Total HCTV Operating Expense         | \$36,466.43    | \$26,772.68    | \$30,080.89    | \$42,179.25    | \$36,441.44    | \$36,658.00    | \$40,297.00    | \$40,699.97    | \$41,106.97    | \$41,518.04    | \$41,933.22    |
| Percent Change                       | -0.25%         | -26.58%        | 12.36%         | 40.22%         | -13.60%        | 0.59%          | 9.93%          | 1.00%          | 1.00%          | 1.00%          | 1.00%          |
|                                      |                |                |                |                |                |                |                |                |                |                |                |
| Fire Operating Expense               |                |                |                |                |                |                |                |                |                |                |                |
| Fire                                 | \$241,556.70   | \$216,326.83   | \$247,812.28   | \$258,790.11   | \$249,094.69   | \$421,278.00   | \$452,372.00   | \$456,895.72   | \$461,464.68   | \$466,079.32   | \$470,740.12   |
| Total Fire Operating Expense         | \$241,556.70   | \$216,326.83   | \$247,812.28   | \$258,790.11   | \$249,094.69   | \$421,278.00   | \$452,372.00   | \$456,895.72   | \$461,464.68   | \$466,079.32   | \$470,740.12   |
| Percent Change                       | 25.43%         | -10.44%        | 14.55%         | 4.43%          | -3.75%         | 69.12%         | 7.38%          | 1.00%          | 1.00%          | 1.00%          | 1.00%          |
|                                      |                |                |                |                |                |                |                |                |                |                |                |
| EMS Operating Expense                |                |                |                |                |                |                |                |                |                |                |                |
| EMS                                  | \$293,676.12   | \$324,690.04   | \$354,233.57   | \$334,257.43   | \$370,725.20   | \$510,322.00   | \$534,652.00   | \$539,998.52   | \$545,398.51   | \$550,852.49   | \$556,361.02   |
| Total EMS Operating Expense          | \$293,676.12   | \$324,690.04   | \$354,233.57   | \$334,257.43   | \$370,725.20   | \$510,322.00   | \$534,652.00   | \$539,998.52   | \$545,398.51   | \$550,852.49   | \$556,361.02   |
| Percent Change                       | 1.76%          | 10.56%         | 9.10%          | -5.64%         | 10.91%         | 37.66%         | 4.77%          | 1.00%          | 1.00%          | 1.00%          | 1.00%          |