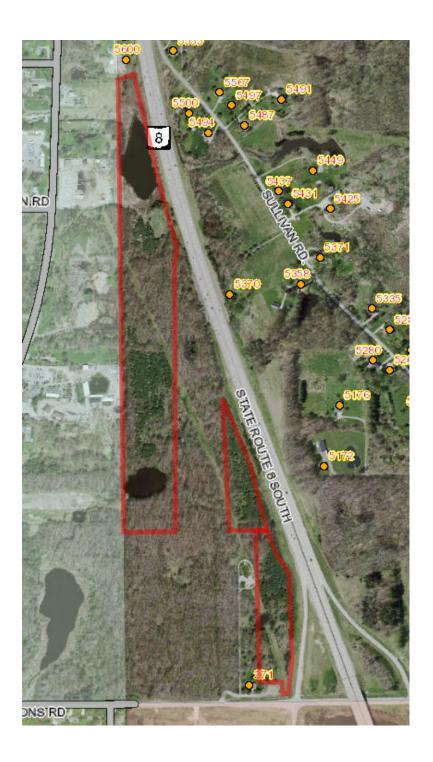

## Hudson, OH

Brown Farms One LLC STOW RD 2 Brown Farms One LLC YELLOW LAKE RD

Disclaimer: Map and parcel data are believed to be accurate, but accuracy is not guaranteed. This is not a legal document and should not be substituted for a title search, appraisal, survey, or for zoning verification.

Map Scale **1 inch = 667 feet**2/14/2020

| Z | to C                                                                                                                                                                                                                                                                                                                                                                                                                                                                                                                                                                                                                                                                                                                                                                                                                                                                                                                                                                                                                                                      | wner Name                  | Parcel ID | Owner<br>Address     | Site Address             | Owner<br>City | Owner<br>State | Phone | Legal Description                                                       | Area  | NumOcc                                                              | No. Utility<br>Accounts   | Sewer<br>Provider | Water<br>Owner | Electric<br>Provider | Account<br>Number | Council<br>Ward | ownzip | Water_Rate | WaterTap | OBJECTID |
|---|-----------------------------------------------------------------------------------------------------------------------------------------------------------------------------------------------------------------------------------------------------------------------------------------------------------------------------------------------------------------------------------------------------------------------------------------------------------------------------------------------------------------------------------------------------------------------------------------------------------------------------------------------------------------------------------------------------------------------------------------------------------------------------------------------------------------------------------------------------------------------------------------------------------------------------------------------------------------------------------------------------------------------------------------------------------|----------------------------|-----------|----------------------|--------------------------|---------------|----------------|-------|-------------------------------------------------------------------------|-------|---------------------------------------------------------------------|---------------------------|-------------------|----------------|----------------------|-------------------|-----------------|--------|------------|----------|----------|
|   | I  I  I  I  I  I  I  I  I  I  I  I  I  I  I  I  I  I  I  I  I  I  I  I  I  I  I  I  I  I  I  I  I  I  I  I  I  I  I  I  I  I  I  I  I  I  I  I  I  I  I  I  I  I  I  I  I  I  I  I  I  I  I  I  I  I  I  I  I  I  I  I  I  I  I  I  I  I  I  I  I  I  I  I  I  I  I  I  I  I  I  I  I  I  I  I  I  I  I  I  I  I  I  I  I  I  I  I  I  I  I  I  I  I  I  I  I  I  I  I  I  I  I  I  I  I  I  I  I  I  I  I  I  I  I  I  I  I  I  I  I  I  I  I  I  I  I  I  I  I  I  I  I  I  I  I  I  I  I  I  I  I  I  I  I  I  I  I  I  I  I  I  I  I  I  I  I  I  I  I  I  I  I  I  I  I  I  I  I  I  I  I  I  I  I  I  I  I  I  I  I  I  I  I  I  I  I  I  I  I  I  I  I  I  I  I  I  I  I  I  I  I  I  I  I  I  I  I  I  I  I  I  I  I  I  I  I  I  I  I  I  I  I  I  I  I  I  I  I  I  I  I  I  I  I  I  I  I  I  I  I  I  I  I  I  I  I  I  I  I  I  I  I  I  I  I I  I  I  I  I  I  I  I  I  I  I  I  I  I  I  I  I  I  I  I  I  I  I  I  I  I  I  I  I  I  I  I  I  I  I  I  I  I  I  I  I  I  I  I  I  I  I  I  I  I  I  I  I  I  I  I  I  I  I  I  I  I  I  I | rown Farm<br>wo LLC        | 3100004   | 34<br>WELLGATE<br>DR | 285 SEASONS<br>RD        | HUDSON        | ОН             |       | LOT 1 N OF RE LOC SEASONS RD<br>6.090A LESS PT FOR RD 7-WL FARM<br>DIST | 5.80  | No Addresses Exist in the<br>Master Address List for this<br>Parcel | No Account<br>Information | NA                | NA             | NA                   | NA                | Ward 2          | 44236  | NA         | NA       | 25914709 |
|   | S                                                                                                                                                                                                                                                                                                                                                                                                                                                                                                                                                                                                                                                                                                                                                                                                                                                                                                                                                                                                                                                         | Brown<br>heryl J<br>rustee | 3009208   | 34<br>WELLGATE<br>DR | AKRON<br>CLEVELAND<br>RD | HUDSON        | ОН             |       | LOT 11 W OF INTERSTATE FARM DIST                                        | 27.42 | No Addresses Exist in the<br>Master Address List for this<br>Parcel | No Account<br>Information | NA                | NA             | NA                   | NA                | Ward 2          | 44236  | NA         | NA       | 25914323 |
|   | F                                                                                                                                                                                                                                                                                                                                                                                                                                                                                                                                                                                                                                                                                                                                                                                                                                                                                                                                                                                                                                                         | Brown<br>arms Two<br>LC    | 3004417   | 34<br>WELLGATE<br>DR | SULLIVAN RD              | HUDSON        | ОН             |       | LOT 1 TRIA SW OF INTERSTATE FARM DIST                                   | 3.69  | No Addresses Exist in the<br>Master Address List for this<br>Parcel | No Account<br>Information | NA                | NA             | NA                   | NA                | Ward 2          | 44236  | NA         | NA       | 25914156 |