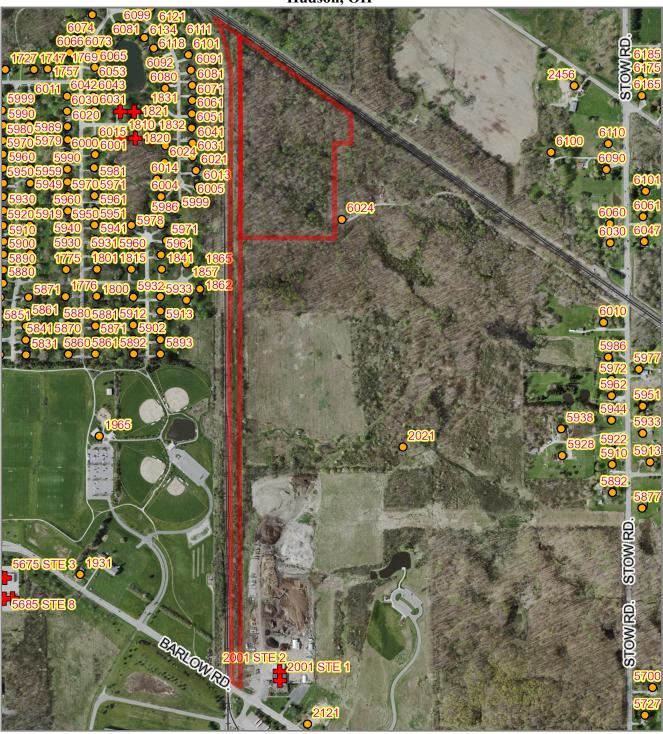

## Hudson, OH

Brown Farms One LLC STOW RD 2 Brown Farms One LLC YELLOW LAKE RD

Disclaimer: Map and parcel data are believed to be accurate, but accuracy is not guaranteed. This is not a legal document and should not be substituted for a title search, appraisal, survey, or for zoning verification.

Map Scale **1 inch = 667 feet**2/14/2020

| Z | to C                                                                                                                                                                                                                                                                                                                                                                                                                                                                                                                                                                                                                                                                                                                                                                                                                                                                                                                                                                                                                                                      | wner Name                  | Parcel ID | Owner<br>Address     | Site Address             | Owner<br>City | Owner<br>State | Phone | Legal Description                                                       | Area  | NumOcc                                                              | No. Utility<br>Accounts   | Sewer<br>Provider | Water<br>Owner | Electric<br>Provider | Account<br>Number | Council<br>Ward | ownzip | Water_Rate | WaterTap | OBJECTID |
|---|-----------------------------------------------------------------------------------------------------------------------------------------------------------------------------------------------------------------------------------------------------------------------------------------------------------------------------------------------------------------------------------------------------------------------------------------------------------------------------------------------------------------------------------------------------------------------------------------------------------------------------------------------------------------------------------------------------------------------------------------------------------------------------------------------------------------------------------------------------------------------------------------------------------------------------------------------------------------------------------------------------------------------------------------------------------|----------------------------|-----------|----------------------|--------------------------|---------------|----------------|-------|-------------------------------------------------------------------------|-------|---------------------------------------------------------------------|---------------------------|-------------------|----------------|----------------------|-------------------|-----------------|--------|------------|----------|----------|
|   | I  I  I  I  I  I  I  I  I  I  I  I  I  I  I  I  I  I  I  I  I  I  I  I  I  I  I  I  I  I  I  I  I  I  I  I  I  I  I  I  I  I  I  I  I  I  I  I  I  I  I  I  I  I  I  I  I  I  I  I  I  I  I  I  I  I  I  I  I  I  I  I  I  I  I  I  I  I  I  I  I  I  I  I  I  I  I  I  I  I  I  I  I  I  I  I  I  I  I  I  I  I  I  I  I  I  I  I  I  I  I  I  I  I  I  I  I  I  I  I  I  I  I  I  I  I  I  I  I  I  I  I  I  I  I  I  I  I  I  I  I  I  I  I  I  I  I  I  I  I  I  I  I  I  I  I  I  I  I  I  I  I  I  I  I  I  I  I  I  I  I  I  I  I  I  I  I  I  I  I  I  I  I  I  I  I  I  I  I  I  I  I  I  I  I  I  I  I  I  I  I  I  I  I  I  I  I  I  I  I  I  I  I  I  I  I  I  I  I  I  I  I  I  I  I  I  I  I  I  I  I  I  I  I  I  I  I  I  I  I  I  I  I  I  I  I  I  I  I  I  I  I  I  I  I  I  I  I  I  I  I  I  I  I  I  I  I  I  I  I  I  I  I  I  I  I I  I  I  I  I  I  I  I  I  I  I  I  I  I  I  I  I  I  I  I  I  I  I  I  I  I  I  I  I  I  I  I  I  I  I  I  I  I  I  I  I  I  I  I  I  I  I  I  I  I  I  I  I  I  I  I  I  I  I  I  I  I  I  I | rown Farm<br>wo LLC        | 3100004   | 34<br>WELLGATE<br>DR | 285 SEASONS<br>RD        | HUDSON        | ОН             |       | LOT 1 N OF RE LOC SEASONS RD<br>6.090A LESS PT FOR RD 7-WL FARM<br>DIST | 5.80  | No Addresses Exist in the<br>Master Address List for this<br>Parcel | No Account<br>Information | NA                | NA             | NA                   | NA                | Ward 2          | 44236  | NA         | NA       | 25914709 |
|   | S                                                                                                                                                                                                                                                                                                                                                                                                                                                                                                                                                                                                                                                                                                                                                                                                                                                                                                                                                                                                                                                         | Brown<br>heryl J<br>rustee | 3009208   | 34<br>WELLGATE<br>DR | AKRON<br>CLEVELAND<br>RD | HUDSON        | ОН             |       | LOT 11 W OF INTERSTATE FARM DIST                                        | 27.42 | No Addresses Exist in the<br>Master Address List for this<br>Parcel | No Account<br>Information | NA                | NA             | NA                   | NA                | Ward 2          | 44236  | NA         | NA       | 25914323 |
|   | F                                                                                                                                                                                                                                                                                                                                                                                                                                                                                                                                                                                                                                                                                                                                                                                                                                                                                                                                                                                                                                                         | Brown<br>arms Two<br>LC    | 3004417   | 34<br>WELLGATE<br>DR | SULLIVAN RD              | HUDSON        | ОН             |       | LOT 1 TRIA SW OF INTERSTATE FARM DIST                                   | 3.69  | No Addresses Exist in the<br>Master Address List for this<br>Parcel | No Account<br>Information | NA                | NA             | NA                   | NA                | Ward 2          | 44236  | NA         | NA       | 25914156 |