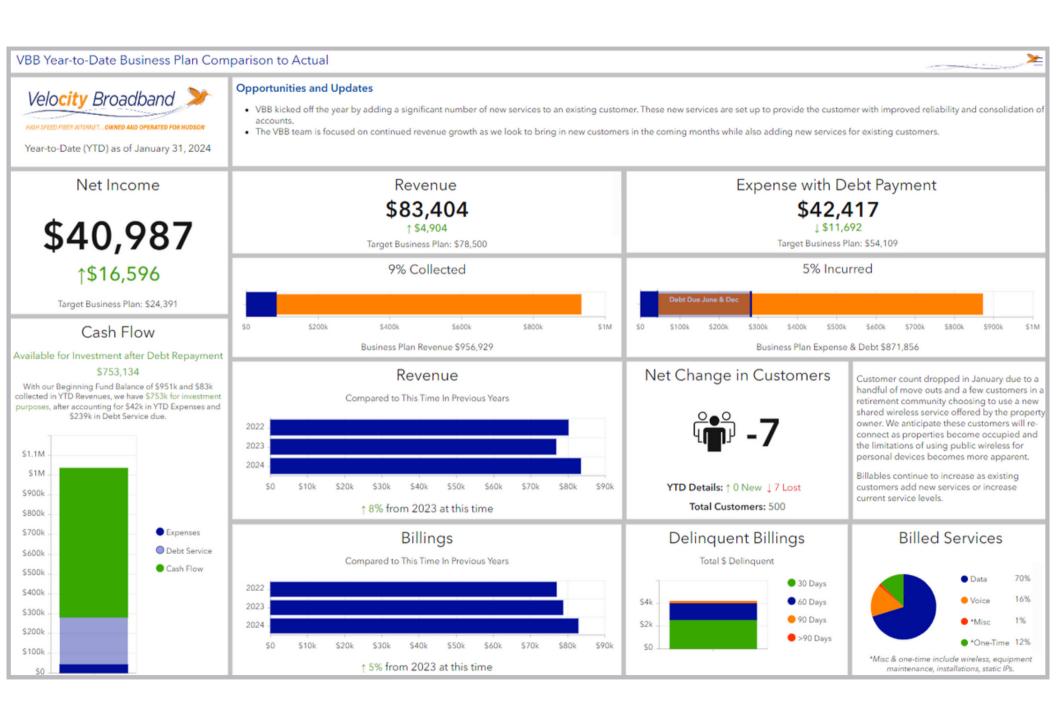

| City of Hudson<br>2023 v. 2024 Actual<br>January 2024 Financial Report |                    |                    |                               |                                                                                         |  |  |  |  |  |  |
|------------------------------------------------------------------------|--------------------|--------------------|-------------------------------|-----------------------------------------------------------------------------------------|--|--|--|--|--|--|
| Category                                                               | 2023 YTD<br>Actual | 2024 YTD<br>Actual | 2023 vs. 2024<br>YTD Variance | Comments                                                                                |  |  |  |  |  |  |
| Other Operating Funds:                                                 |                    |                    |                               |                                                                                         |  |  |  |  |  |  |
| Revenue                                                                |                    |                    |                               |                                                                                         |  |  |  |  |  |  |
| Street Maintenance and Repair                                          | \$324,374          | \$335,895          | \$11.521                      | License fees rec'd in Jan 2024 \$9,300 vs. \$0 in 2023                                  |  |  |  |  |  |  |
| Cemeteries                                                             | \$28,619           | \$15,321           |                               | Transfer from General Fund in 2023 for \$20,000. \$0 in 2024                            |  |  |  |  |  |  |
| Parks                                                                  | \$196,515          | \$300,929          |                               | Increased income tax revenue \$94,000                                                   |  |  |  |  |  |  |
| HCTV                                                                   | \$31,974           | \$30,800           | (\$1,174)                     |                                                                                         |  |  |  |  |  |  |
| Fire Department                                                        | \$182,632          | \$276,155          | · · · /                       | Increased income tax revenue \$88,000                                                   |  |  |  |  |  |  |
| Emergency Medical Service                                              | \$202,573          | \$256,396          |                               | Increased income tax revenue \$63,000 offset by decreased ambulance fees \$11,000       |  |  |  |  |  |  |
| Utilities:                                                             |                    |                    |                               |                                                                                         |  |  |  |  |  |  |
| Water                                                                  | \$173,685          | \$205,110          | \$31,425                      | Increased water rates eff Feb 2023 due date                                             |  |  |  |  |  |  |
| Wastewater                                                             | \$0                | \$0                | \$0                           |                                                                                         |  |  |  |  |  |  |
| Electric                                                               | \$1,856,754        | \$1,676,362        |                               | Decreased customer sales \$144,000, decrease electric consumption                       |  |  |  |  |  |  |
| Stormwater                                                             | \$208,333          | \$266,667          |                               | Increased transfer in for capital projects \$59,000                                     |  |  |  |  |  |  |
| Ellsworth Meadows Golf Course                                          | \$4,391            | \$9,701            | \$5,310                       |                                                                                         |  |  |  |  |  |  |
| Broadband Service                                                      | \$76,778           | \$83,404           | \$6,626                       |                                                                                         |  |  |  |  |  |  |
|                                                                        | \$157,070          |                    |                               |                                                                                         |  |  |  |  |  |  |
| Equipment Reserve (Fleet)                                              | *                  | \$158,282          | \$1,212                       |                                                                                         |  |  |  |  |  |  |
| Total Revenues                                                         | \$3,443,698        | \$3,615,022        | \$171,324                     |                                                                                         |  |  |  |  |  |  |
| Other Operating Fund Cash Balance, January 1                           | \$34,645,527       | \$42,353,983       | \$7,708,456                   |                                                                                         |  |  |  |  |  |  |
| Total Available - Other Operating Funds                                | \$38,089,225       | \$45,969,005       | \$7,879,780                   |                                                                                         |  |  |  |  |  |  |
| <u>Expenditures</u>                                                    |                    |                    |                               |                                                                                         |  |  |  |  |  |  |
| Street Maintenance and Repair                                          | \$401,285          | \$329,783          | (\$71,502)                    | Decreased salt purchases \$142,000 offset by Jan 2024 emergency road repair \$66,000    |  |  |  |  |  |  |
| Cemeteries                                                             | \$19,006           | \$24,461           | \$5,455                       |                                                                                         |  |  |  |  |  |  |
| Parks                                                                  | \$133,490          | \$170,425          |                               | Final payments on pickleball court \$63,000                                             |  |  |  |  |  |  |
| Cable TV                                                               | \$21,988           | \$48,084           | \$26,096                      | Equipment purchases \$28,000                                                            |  |  |  |  |  |  |
| Fire Department                                                        | \$630,621          | \$384,357          | (\$246,264)                   | SCBA equipment replacement purchases \$260,000 paid in Jan 2023                         |  |  |  |  |  |  |
| Emergency Medical Services                                             | \$178,399          | \$203,668          |                               | Increase in various operating expenses compared to 2023                                 |  |  |  |  |  |  |
| Utilities:                                                             |                    |                    |                               |                                                                                         |  |  |  |  |  |  |
| Water                                                                  | \$162,320          | \$159,541          | (\$2,779)                     |                                                                                         |  |  |  |  |  |  |
| Wastewater                                                             | \$0                | \$0                | \$0                           |                                                                                         |  |  |  |  |  |  |
|                                                                        | ψŪ                 | ψ <b>0</b>         | \$0                           |                                                                                         |  |  |  |  |  |  |
| Electric                                                               | \$1,958,708        | \$2,015,789        |                               | Decreased purchased power \$298,000, offset by increased operating and capital expenses |  |  |  |  |  |  |
| Stormwater                                                             | \$333,251          | \$140,928          | (\$192,323)                   | Decreased storm sewer lining and small capital \$190,000                                |  |  |  |  |  |  |
| Ellsworth Meadows Golf Course                                          | \$132,833          | \$96,478           |                               | Decreased chemicals \$58,000 (timing) offset by new clubhouse design exp \$11,000       |  |  |  |  |  |  |
| Broadband Service                                                      | \$35,676           | \$42,417           | \$6,741                       |                                                                                         |  |  |  |  |  |  |
| Equipment Reserve (Fleet)                                              | \$119,550          | \$268,961          |                               | Increased vehicle replacement costs \$129,000                                           |  |  |  |  |  |  |
| Total Expenditures                                                     | \$4,127,127        | \$3,884,892        | (\$242,235)                   |                                                                                         |  |  |  |  |  |  |
| Month End Other Operating Funds Cash Balance                           | \$33,962,098       | \$42,084,113       | \$8,122,015                   |                                                                                         |  |  |  |  |  |  |