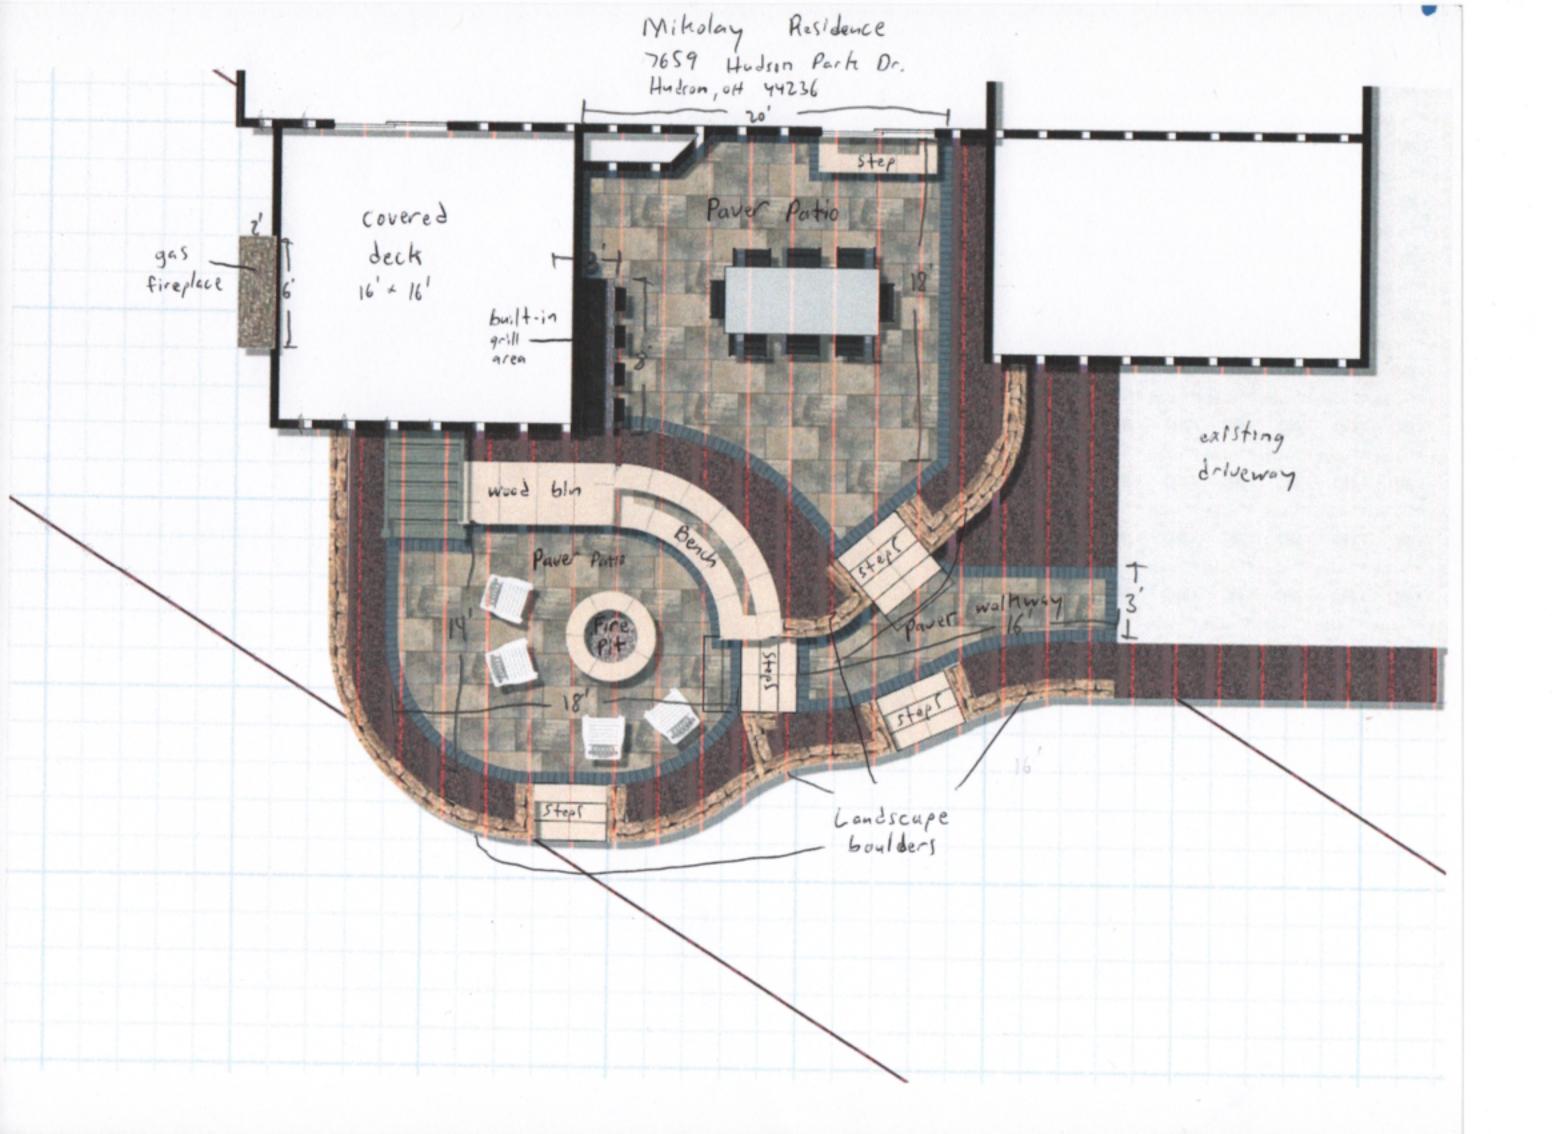

| DRAWN BY: KDD          | CHECKED BY: KDD   |
|                                                                                                                                                                                                                                   | CREW: KDD              | SHEET: 1 OF 1     |
|                                                                                                                                                                                                                                   | SAEET S.Z.E. 17" X 22" |                   |