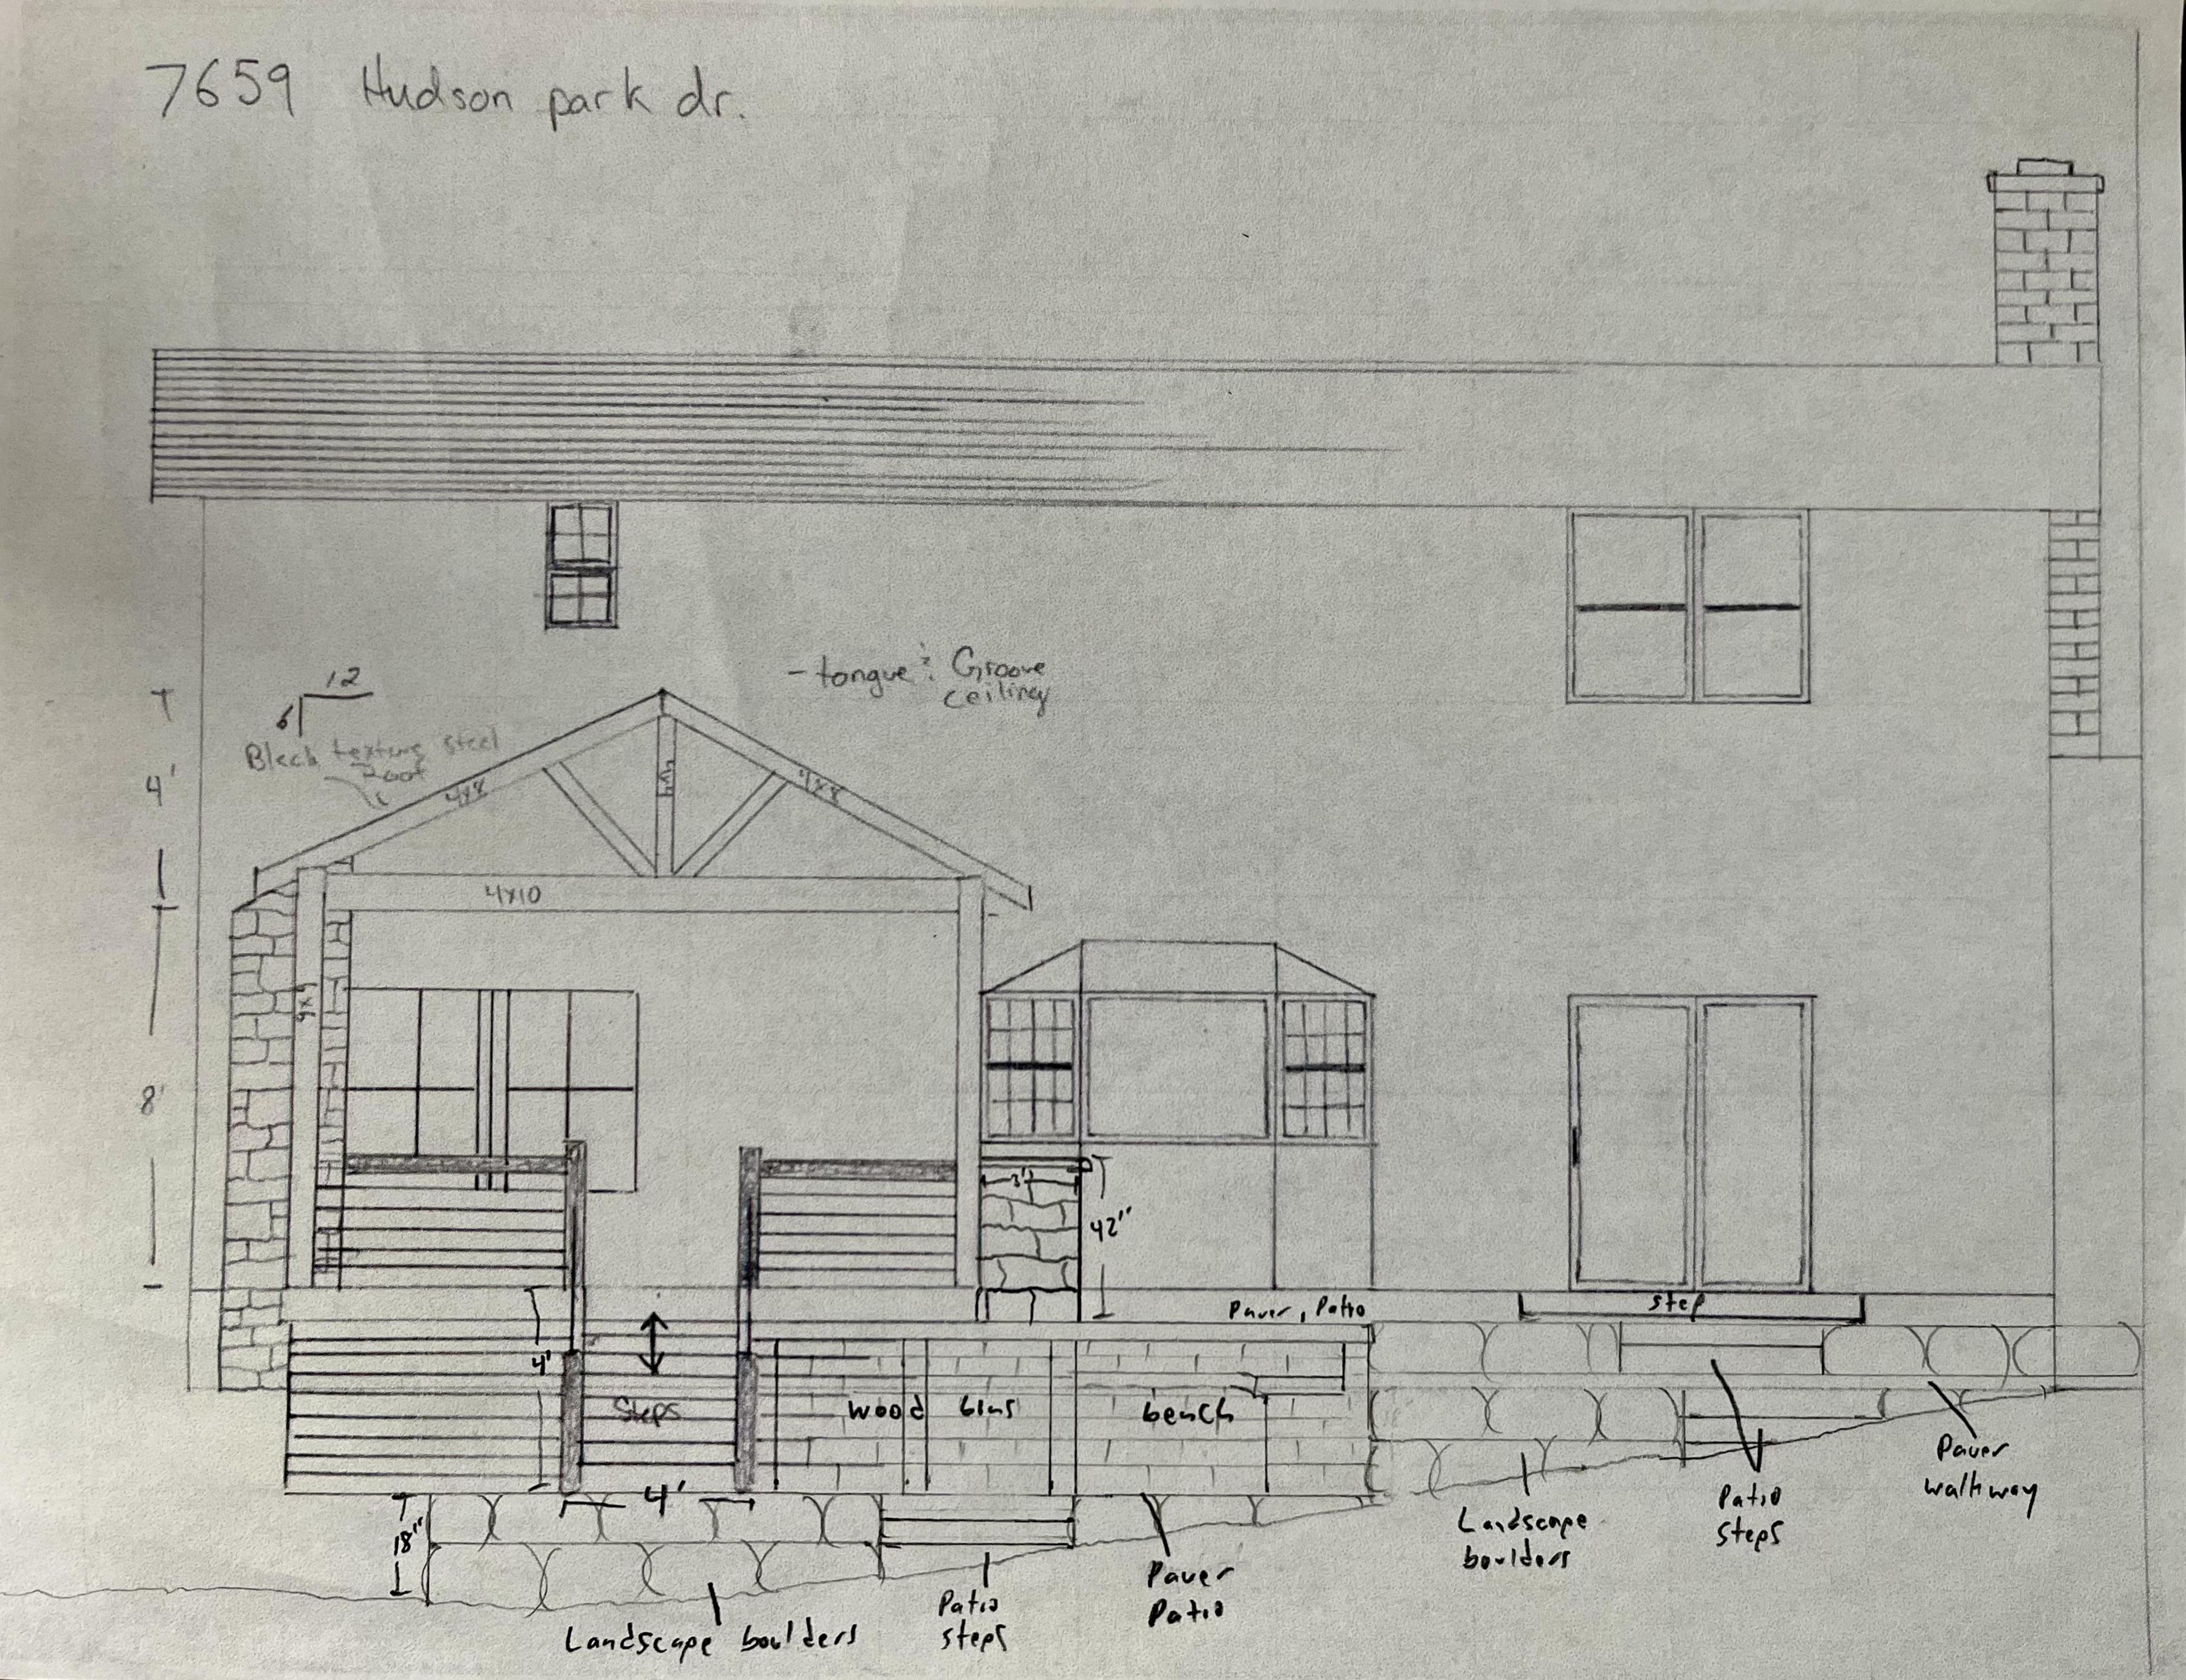

| DRAWN BY: KDD          | CHECKED BY: KDD   |
|                                                                                                                                                                                                                                   | CREW: KDD              | SHEET: 1 OF 1     |
|                                                                                                                                                                                                                                   | SAEET S.Z.E. 17" X 22" |                   |