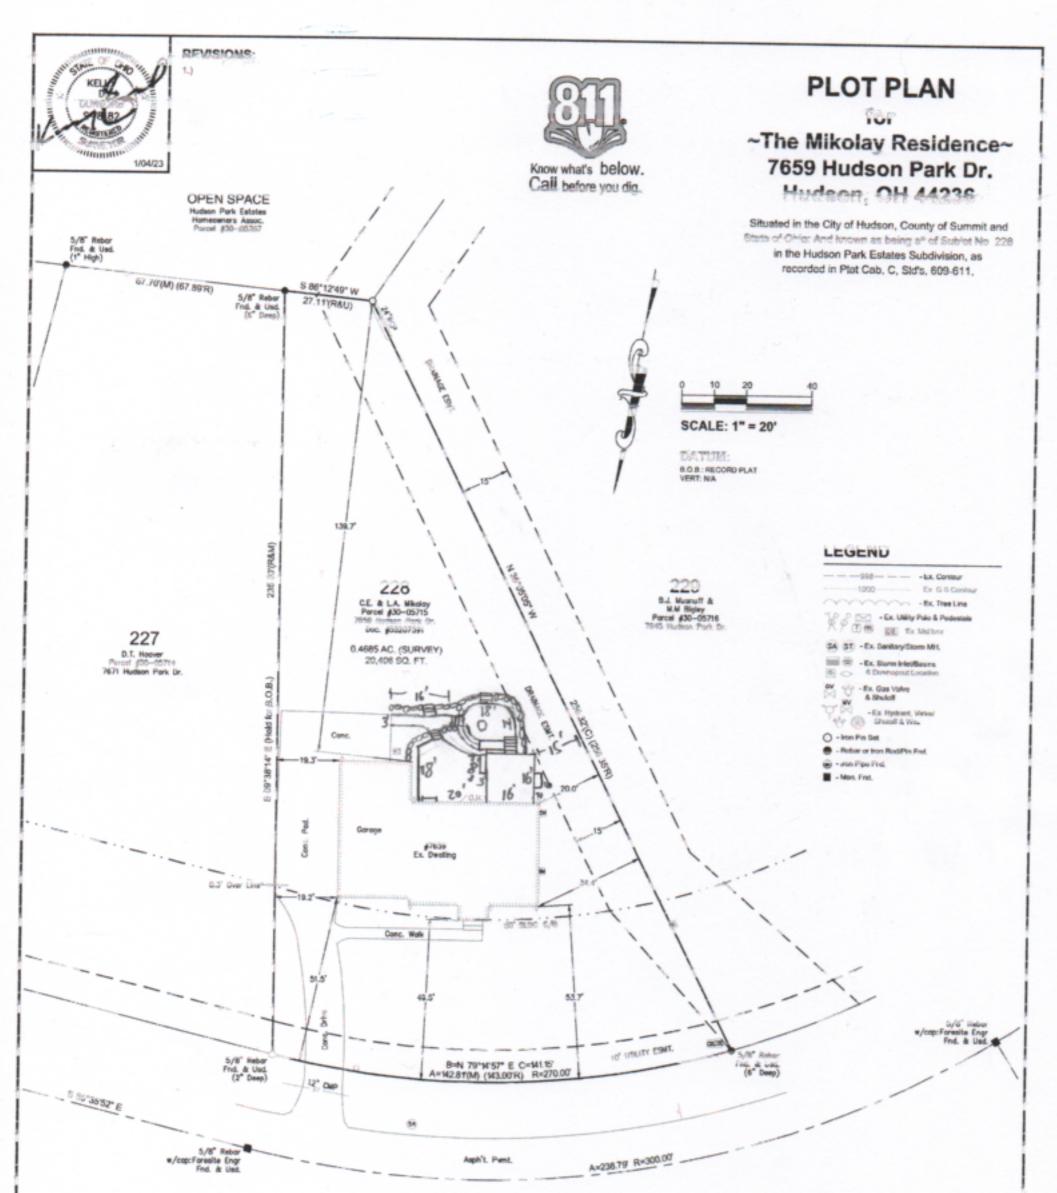

## HUDSON PARK DRIVE (60' R/W)

## MISC. NOTES:

 The location of utilities shown hereon are based on observed evidence of above ground appurtenances only. The location of these utilities may vary and are subject to field verification prior to construction. No other search for utilities was performed and additions' utilities may be encountered.

There was no search for easements of record, right-of-ways, restrictive covenants, encumbrances, ownership title evidence, or any other facts that a title search may disclose.

| SURVEYED BY:<br>APEX LAND<br>SURVEYING<br>SURVEYING<br>SURVEYING<br>SURVEYING<br>SURVEYED BY:<br>MELLY D. DUNFORD, P.S. 5182<br>2656 FULMER DR., SILVER LAKE, OH<br>(330) 928-7750<br>DB182(Bebcgiobal.nat<br>WHITE BESCARD GODAL | TITLE: PLOT PLAN       | DATE: JAN. 2024   |
|-----------------------------------------------------------------------------------------------------------------------------------------------------------------------------------------------------------------------------------|------------------------|-------------------|
|                                                                                                                                                                                                                                   | OLIENT: C MIKOLAY      | PROJ : 2024001    |
|                                                                                                                                                                                                                                   | SCALE: 1* = 20'        | FILE: 2024001.dwg |
|                                                                                                                                                                                                                                   | DRAWN BY: KDD          | CHECKED BY: KDD   |
|                                                                                                                                                                                                                                   | CREW: KDD              | SHEET: 1 OF 1     |
|                                                                                                                                                                                                                                   | SAEET S.Z.E. 17" X 22" |                   |