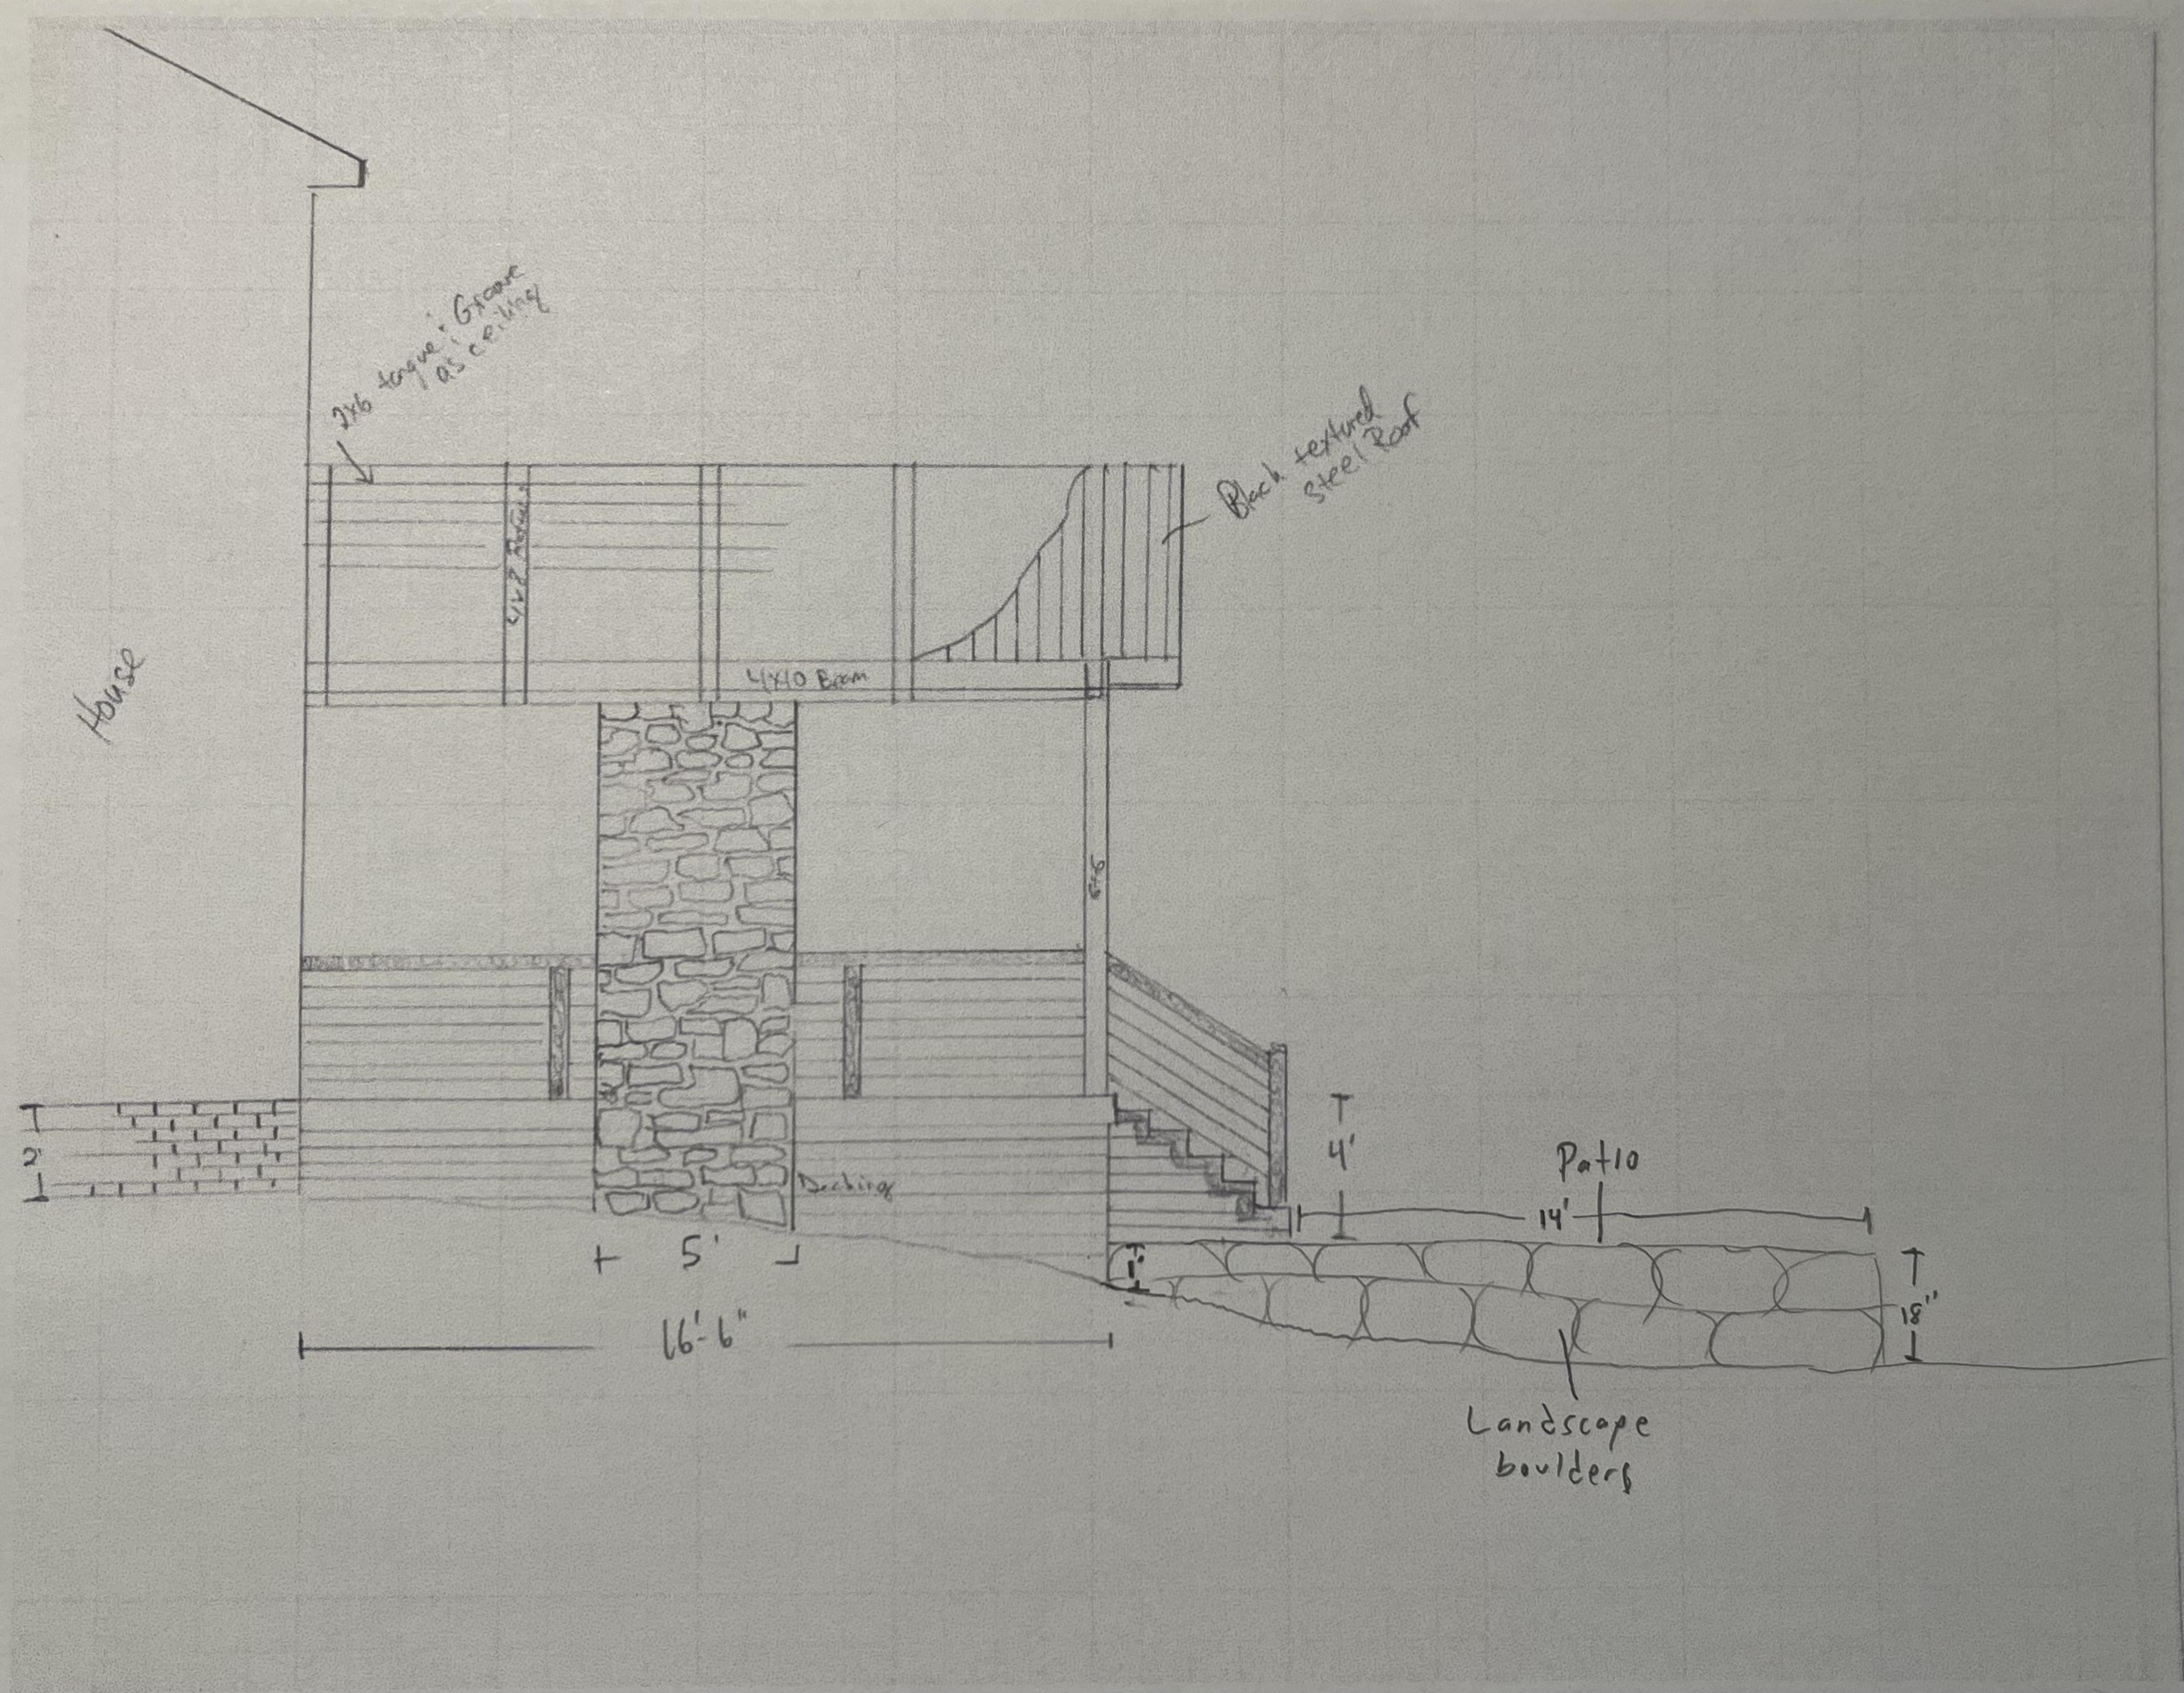

| DRAWN BY: KDD          | CHECKED BY: KDD   |
|                                                                                                                                                                                                                                   | CREW: KDD              | SHEET: 1 OF 1     |
|                                                                                                                                                                                                                                   | SAEET S.Z.E. 17" X 22" |                   |