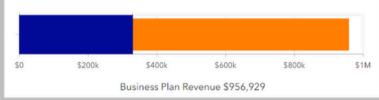

#### City of Hudson 2023 v. 2024 Actual April 2024 Financial Report

|                                              | 2023 YTD             | 2024 YTD               | 2023 vs. 2024 |                                                                                             |
|----------------------------------------------|----------------------|------------------------|---------------|---------------------------------------------------------------------------------------------|
| Category                                     | Actual               | Actual                 | YTD Variance  | Comments                                                                                    |
|                                              |                      |                        |               |                                                                                             |
| Other Operating Funds:                       |                      |                        |               |                                                                                             |
|                                              |                      |                        |               |                                                                                             |
| Revenue                                      |                      |                        |               |                                                                                             |
| Street Maintenance and Repair                | \$1,352,119          | \$1,343,783            | (\$8,336)     |                                                                                             |
| Cemeteries                                   | \$161,545            | \$155,074              | (\$6,471)     |                                                                                             |
| Parks                                        | \$762,523            | \$902,463              | + )           | Increased income tax revenue \$102,000                                                      |
| HCTV                                         | \$114,930            | \$97,366               | (+ - ) )      | Decreased franchise fee and donations \$14,000                                              |
| Fire Department                              | \$892,518            | \$827,685              | ( , , ,       | Increased income tax revenue \$96,000 offset by \$175,000 fed grant in 2023 vs. \$0 in 2024 |
| Emergency Medical Service                    | \$758,382            | \$896,567              | \$138,185     | Increased income tax revenue \$68,000, increased ambulance fees \$68,000                    |
| Utilities:                                   |                      |                        |               |                                                                                             |
| Water                                        | \$728,920            | \$834,101              | \$105,181     | Increased sales and fee due to increased rates \$83,000; water tower lease payment \$22,000 |
| Wastewater                                   | \$112,629            | \$115,217              | \$2,588       |                                                                                             |
| Electric                                     | \$7,295,928          | \$7,363,698            | \$67,770      | Increased sales \$143,000 offset by decreased misc charges                                  |
| Stormwater                                   | \$1,302,261          | \$1,068,963            | (\$233,298)   | Increased transfer for capital \$233,000 offset by NEORSD 2023 funding \$473,000            |
| Ellsworth Meadows Golf Course                | \$296,527            | \$461,616              | \$165,089     | Favorable winter weather allowed early play; more leagues pre-paid                          |
| Broadband Service                            | \$315,518            | \$328,402              | \$12,884      |                                                                                             |
| Equipment Reserve (Fleet)                    | \$628,409            | \$630,262              | \$1,853       |                                                                                             |
| Total Revenues                               | \$14,722,209         | \$15,025,197           | \$302,988     |                                                                                             |
| Other Operating Fund Cash Balance, January 1 | \$34,645,527         | \$42,353,983           | \$7,708,456   |                                                                                             |
| 1 0                                          |                      |                        |               |                                                                                             |
| Total Available - Other Operating Funds      | \$49,367,736         | \$57,379,180           | \$8,011,444   |                                                                                             |
|                                              |                      |                        |               |                                                                                             |
| Expenditures                                 |                      |                        |               |                                                                                             |
| Street Maintenance and Repair                | \$1,174,373          | \$1,167,455            | (\$6,918)     |                                                                                             |
| Cemeteries                                   | \$65,751             | \$100,367              | \$34,616      | Increased various personnel \$24,000; equipment purchase \$10,000                           |
| Parks                                        | \$1,128,148          | \$434,184              | (\$693,964)   | Decrease capital for pickleball courts and Vet's Trail Phase 3 \$536,000                    |
| Cable TV                                     | \$85,091             | \$116,230              | \$31,139      | Increased equipment purchases \$30,000                                                      |
| Fire Department                              | \$965,698            | \$787,474              | (\$178,224)   | Decreased equipment purchases \$222,000 in 2024                                             |
| Emergency Medical Services                   | \$901,000            | \$727,291              | (\$173,709)   | Decreased vehicle and equipment purchases \$256,000 in 2024                                 |
| Utilities:                                   |                      |                        |               |                                                                                             |
| Water                                        | \$529,756            | \$567,174              | \$37,418      |                                                                                             |
| Wastewater                                   | \$0                  | \$0                    | \$0           |                                                                                             |
| Electric                                     | \$6,713,290          | \$6,938,059            | \$224,769     | Decreased purchased power \$304,000                                                         |
| Stormwater                                   | \$654,068            | \$464,999              | (\$189,069)   | Decreased storm sewer lining and small capital \$214,000                                    |
| Ellsworth Meadows Golf Course                | \$497,530            | \$513,971              | \$16,441      | · · · ·                                                                                     |
| Broadband Service                            | \$157,800            | \$183,232              | \$25,432      |                                                                                             |
| Equipment Reserve (Fleet)                    | \$624,352            | \$696,410              | \$72,058      | Increased vehicle replacement costs \$66,000                                                |
| Total Expenditures                           | \$13,496,857         | \$12,696,846           | (\$800,011)   | 1                                                                                           |
| Z om Zapenutures                             | \$20,170,00 <i>1</i> | \$12,070,010           | (4000,011)    |                                                                                             |
| Month End Other Operating Funds Cash Balance | \$35,870,879         | \$44,682,334           | \$8,811,455   |                                                                                             |
|                                              | 400,010,017          | \$, <del>002,004</del> | \$5,011,100   | <u> </u>                                                                                    |