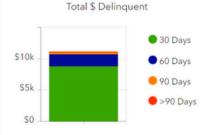

YTD Revenues, we have \$857k for investment purposes, after accounting for \$183k in YTD Expenses and \$239k in Debt Service due.



## Revenue

\$328,402

↑ \$13.021

Target Business Plan: \$315,381

#### 34% Collected



## Expense with Debt Payment

\$183,232

Target Business Plan: \$217.896

#### 21% Incurred



Business Plan Expense & Debt \$877,814

#### Revenue

Compared to This Time In Previous Years



Net Change in Customers



YTD Details: ↑ 14 New 1 18 Lost

Total Customers: 503

Our team continues to work with customers as payments are behind. This was largely due to timing and an unusual spike in emailed invoices being flagged as spam.

Based on current known payments in transit, we expect delinquency to reduce by 50% by end of month.

## Billings



## Delinquent Billings



## **Billed Services**



\*Misc & one-time include wireless, equipment maintenance, installations, static IPs

## City of Hudson Statement of Cash Position with MTD Totals

From: 1/1/2024 to 4/30/2024

Include Inactive Accounts: No
Page Break on Fund: No

Beainnina Net Revenue Net Revenue Net Expenses Net Expenses Fund Description Unexpended Encumbrance Endina Balance MTD YTD MTD YTD Balance YTD Balance 101 **GENERAL FUND** \$10.988,107,79 \$11.913.326.14 \$14,270,518.33 \$2.397.876.20 \$10.967.604.31 \$2,772,156.68 \$14,250,014.85 \$2,336,688.71 103 INCOME TAX FUND \$3,447,972.57 \$0.00 \$0.00 \$0.00 \$0.00 \$3,447,972.57 \$0.00 \$3,447,972.57 105 **EMERGENCY** \$0.00 \$0.00 \$0.00 \$434.843.80 \$0.00 \$0.00 \$434.843.80 \$434.843.80 MANAGED RESERVE **FUND** 201 STREET MAINT & \$1.838.