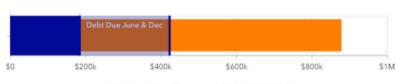

#### City of Hudson 2023 v. 2024 Actual April 2024 Financial Report

|                                              | 2023 YTD             | 2024 YTD               | 2023 vs. 2024 |                                                                                             |
|----------------------------------------------|----------------------|------------------------|---------------|---------------------------------------------------------------------------------------------|
| Category                                     | Actual               | Actual                 | YTD Variance  | Comments                                                                                    |
|                                              |                      |                        |               |                                                                                             |
| Other Operating Funds:                       |                      |                        |               |                                                                                             |
|                                              |                      |                        |               |                                                                                             |
| Revenue                                      |                      |                        |               |                                                                                             |
| Street Maintenance and Repair                | \$1,352,119          | \$1,343,783            | (\$8,336)     |                                                                                             |
| Cemeteries                                   | \$161,545            | \$155,074              | (\$6,471)     |                                                                                             |
| Parks                                        | \$762,523            | \$902,463              | + )           | Increased income tax revenue \$102,000                                                      |
| HCTV                                         | \$114,930            | \$97,366               | (+ - ) )      | Decreased franchise fee and donations \$14,000                                              |
| Fire Department                              | \$892,518            | \$827,685              | ( , , ,       | Increased income tax revenue \$96,000 offset by \$175,000 fed grant in 2023 vs. \$0 in 2024 |
| Emergency Medical Service                    | \$758,382            | \$896,567              | \$138,185     | Increased income tax revenue \$68,000, increased ambulance fees \$68,000                    |
| Utilities:                                   |                      |                        |               |                                                                                             |
| Water                                        | \$728,920            | \$834,101              | \$105,181     | Increased sales and fee due to increased rates \$83,000; water tower lease payment \$22,000 |
| Wastewater                                   | \$112,629            | \$115,217              | \$2,588       |                                                                                             |
| Electric                                     | \$7,295,928          | \$7,363,698            | \$67,770      | Increased sales \$143,000 offset by decreased misc charges                                  |
| Stormwater                                   | \$1,302,261          | \$1,068,963            | (\$233,298)   | Increased transfer for capital \$233,000 offset by NEORSD 2023 funding \$473,000            |
| Ellsworth Meadows Golf Course                | \$296,527            | \$461,616              | \$165,089     | Favorable winter weather allowed early play; more leagues pre-paid                          |
| Broadband Service                            | \$315,518            | \$328,402              | \$12,884      |                                                                                             |
| Equipment Reserve (Fleet)                    | \$628,409            | \$630,262              | \$1,853       |                                                                                             |
| Total Revenues                               | \$14,722,209         | \$15,025,197           | \$302,988     |                                                                                             |
| Other Operating Fund Cash Balance, January 1 | \$34,645,527         | \$42,353,983           | \$7,708,456   |                                                                                             |
| 1 0                                          |                      |                        |               |                                                                                             |
| Total Available - Other Operating Funds      | \$49,367,736         | \$57,379,180           | \$8,011,444   |                                                                                             |
|                                              |                      |                        |               |                                                                                             |
| Expenditures                                 |                      |                        |               |                                                                                             |
| Street Maintenance and Repair                | \$1,174,373          | \$1,167,455            | (\$6,918)     |                                                                                             |
| Cemeteries                                   | \$65,751             | \$100,367              | \$34,616      | Increased various personnel \$24,000; equipment purchase \$10,000                           |
| Parks                                        | \$1,128,148          | \$434,184              | (\$693,964)   | Decrease capital for pickleball courts and Vet's Trail Phase 3 \$536,000                    |
| Cable TV                                     | \$85,091             | \$116,230              | \$31,139      | Increased equipment purchases \$30,000                                                      |
| Fire Department                              | \$965,698            | \$787,474              | (\$178,224)   | Decreased equipment purchases \$222,000 in 2024                                             |
| Emergency Medical Services                   | \$901,000            | \$727,291              | (\$173,709)   | Decreased vehicle and equipment purchases \$256,000 in 2024                                 |
| Utilities:                                   |                      |                        |               |                                                                                             |
| Water                                        | \$529,756            | \$567,174              | \$37,418      |                                                                                             |
| Wastewater                                   | \$0                  | \$0                    | \$0           |                                                                                             |
| Electric                                     | \$6,713,290          | \$6,938,059            | \$224,769     | Decreased purchased power \$304,000                                                         |
| Stormwater                                   | \$654,068            | \$464,999              | (\$189,069)   | Decreased storm sewer lining and small capital \$214,000                                    |
| Ellsworth Meadows Golf Course                | \$497,530            | \$513,971              | \$16,441      | · · · ·                                                                                     |
| Broadband Service                            | \$157,800            | \$183,232              | \$25,432      |                                                                                             |
| Equipment Reserve (Fleet)                    | \$624,352            | \$696,410              | \$72,058      | Increased vehicle replacement costs \$66,000                                                |
| Total Expenditures                           | \$13,496,857         | \$12,696,846           | (\$800,011)   | 1                                                                                           |
| Z om Zapenutures                             | \$20,170,00 <i>1</i> | \$12,070,010           | (4000,011)    |                                                                                             |
| Month End Other Operating Funds Cash Balance | \$35,870,879         | \$44,682,334           | \$8,811,455   |                                                                                             |
|                                              | 400,010,017          | \$, <del>002,004</del> | \$5,011,100   | <u> </u>                                                                                    |