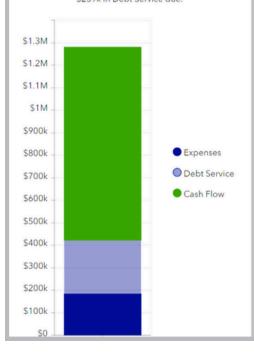

The graph below is the budgetary status of key revenue sources. If the revenue source is below estimate due to a known timing difference or if the net cash flow is positive due to reduced expenses, we do not show as being below estimate. Cable Franchise fees were \$5,444 or 7.6% below estimate for first quarterly payment.

| Revenue Source        | Fund                              | YTD Status<br>Compared to Budget -<br>thru Apr |
|-----------------------|-----------------------------------|------------------------------------------------|
| Property Taxes        | General, Cemetery                 |                                                |
| Income Taxes          | General, Parks, Fire, EMS         |                                                |
| Franchise Fees        | HCTV                              |                                                |
| Ambulance Fees        | EMS                               |                                                |
| Charges for Services: |                                   |                                                |
| Broadband             | Broadband                         |                                                |
| Cemetery              | Cemetery                          |                                                |
| Water                 | Water                             |                                                |
| ⊟ectric               | Electric                          |                                                |
| Golf                  | Golf                              |                                                |
|                       |                                   |                                                |
|                       | Better than estimate or less 2% b | elow estimate                                  |
|                       | Below estimate by 2-5%            |                                                |
|                       | More than 5% below estimate       |                                                |