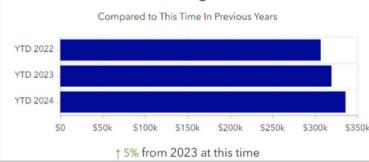

The graph below is the budgetary status of key revenue sources. If the revenue source is below estimate due to a known timing difference or if the net cash flow is positive due to reduced expenses, we do not show as being below estimate. Cable Franchise fees were \$5,444 or 7.6% below estimate for first quarterly payment.