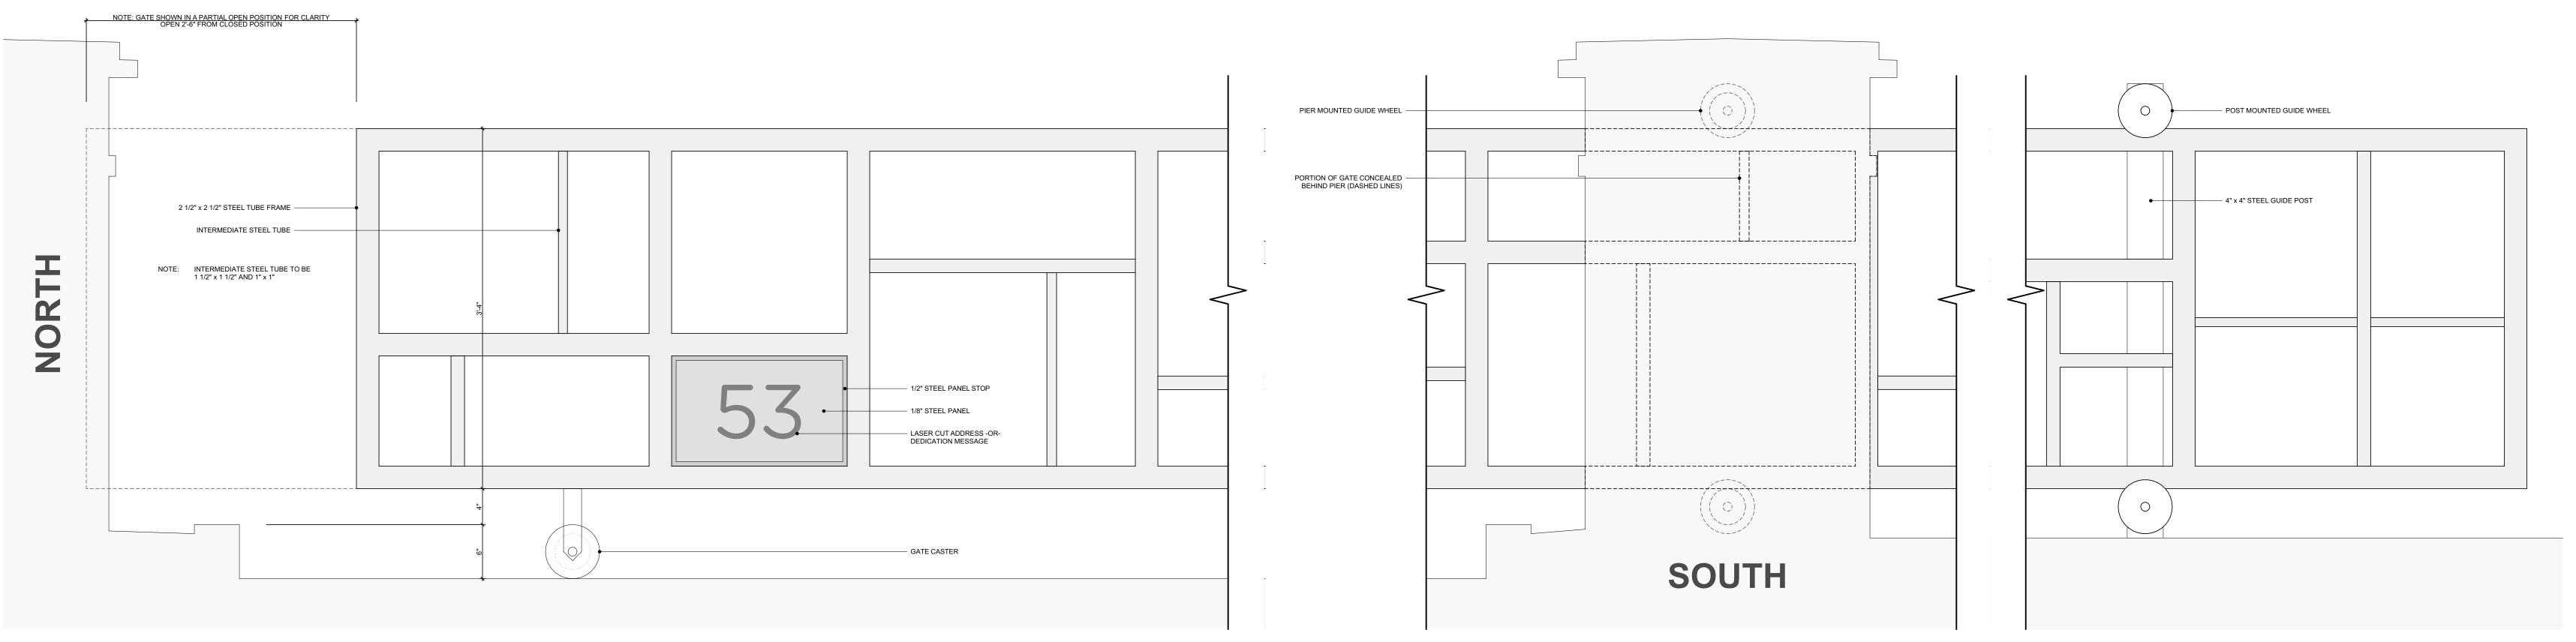

SITE PLAN

COPYRIGHT 2022 Peninsula Architects LTD

3 GATE ELEVATION - CLOSED

SCALE: 1/2" = 1'-0"

2 GATE ELEVATION - OPEN
SCALE: 1/2" = 1'-0"

GATE - SIDE PANEL DETAIL

SCALE: 1 1/2"= 1'-0"

PROJECT TEAM: