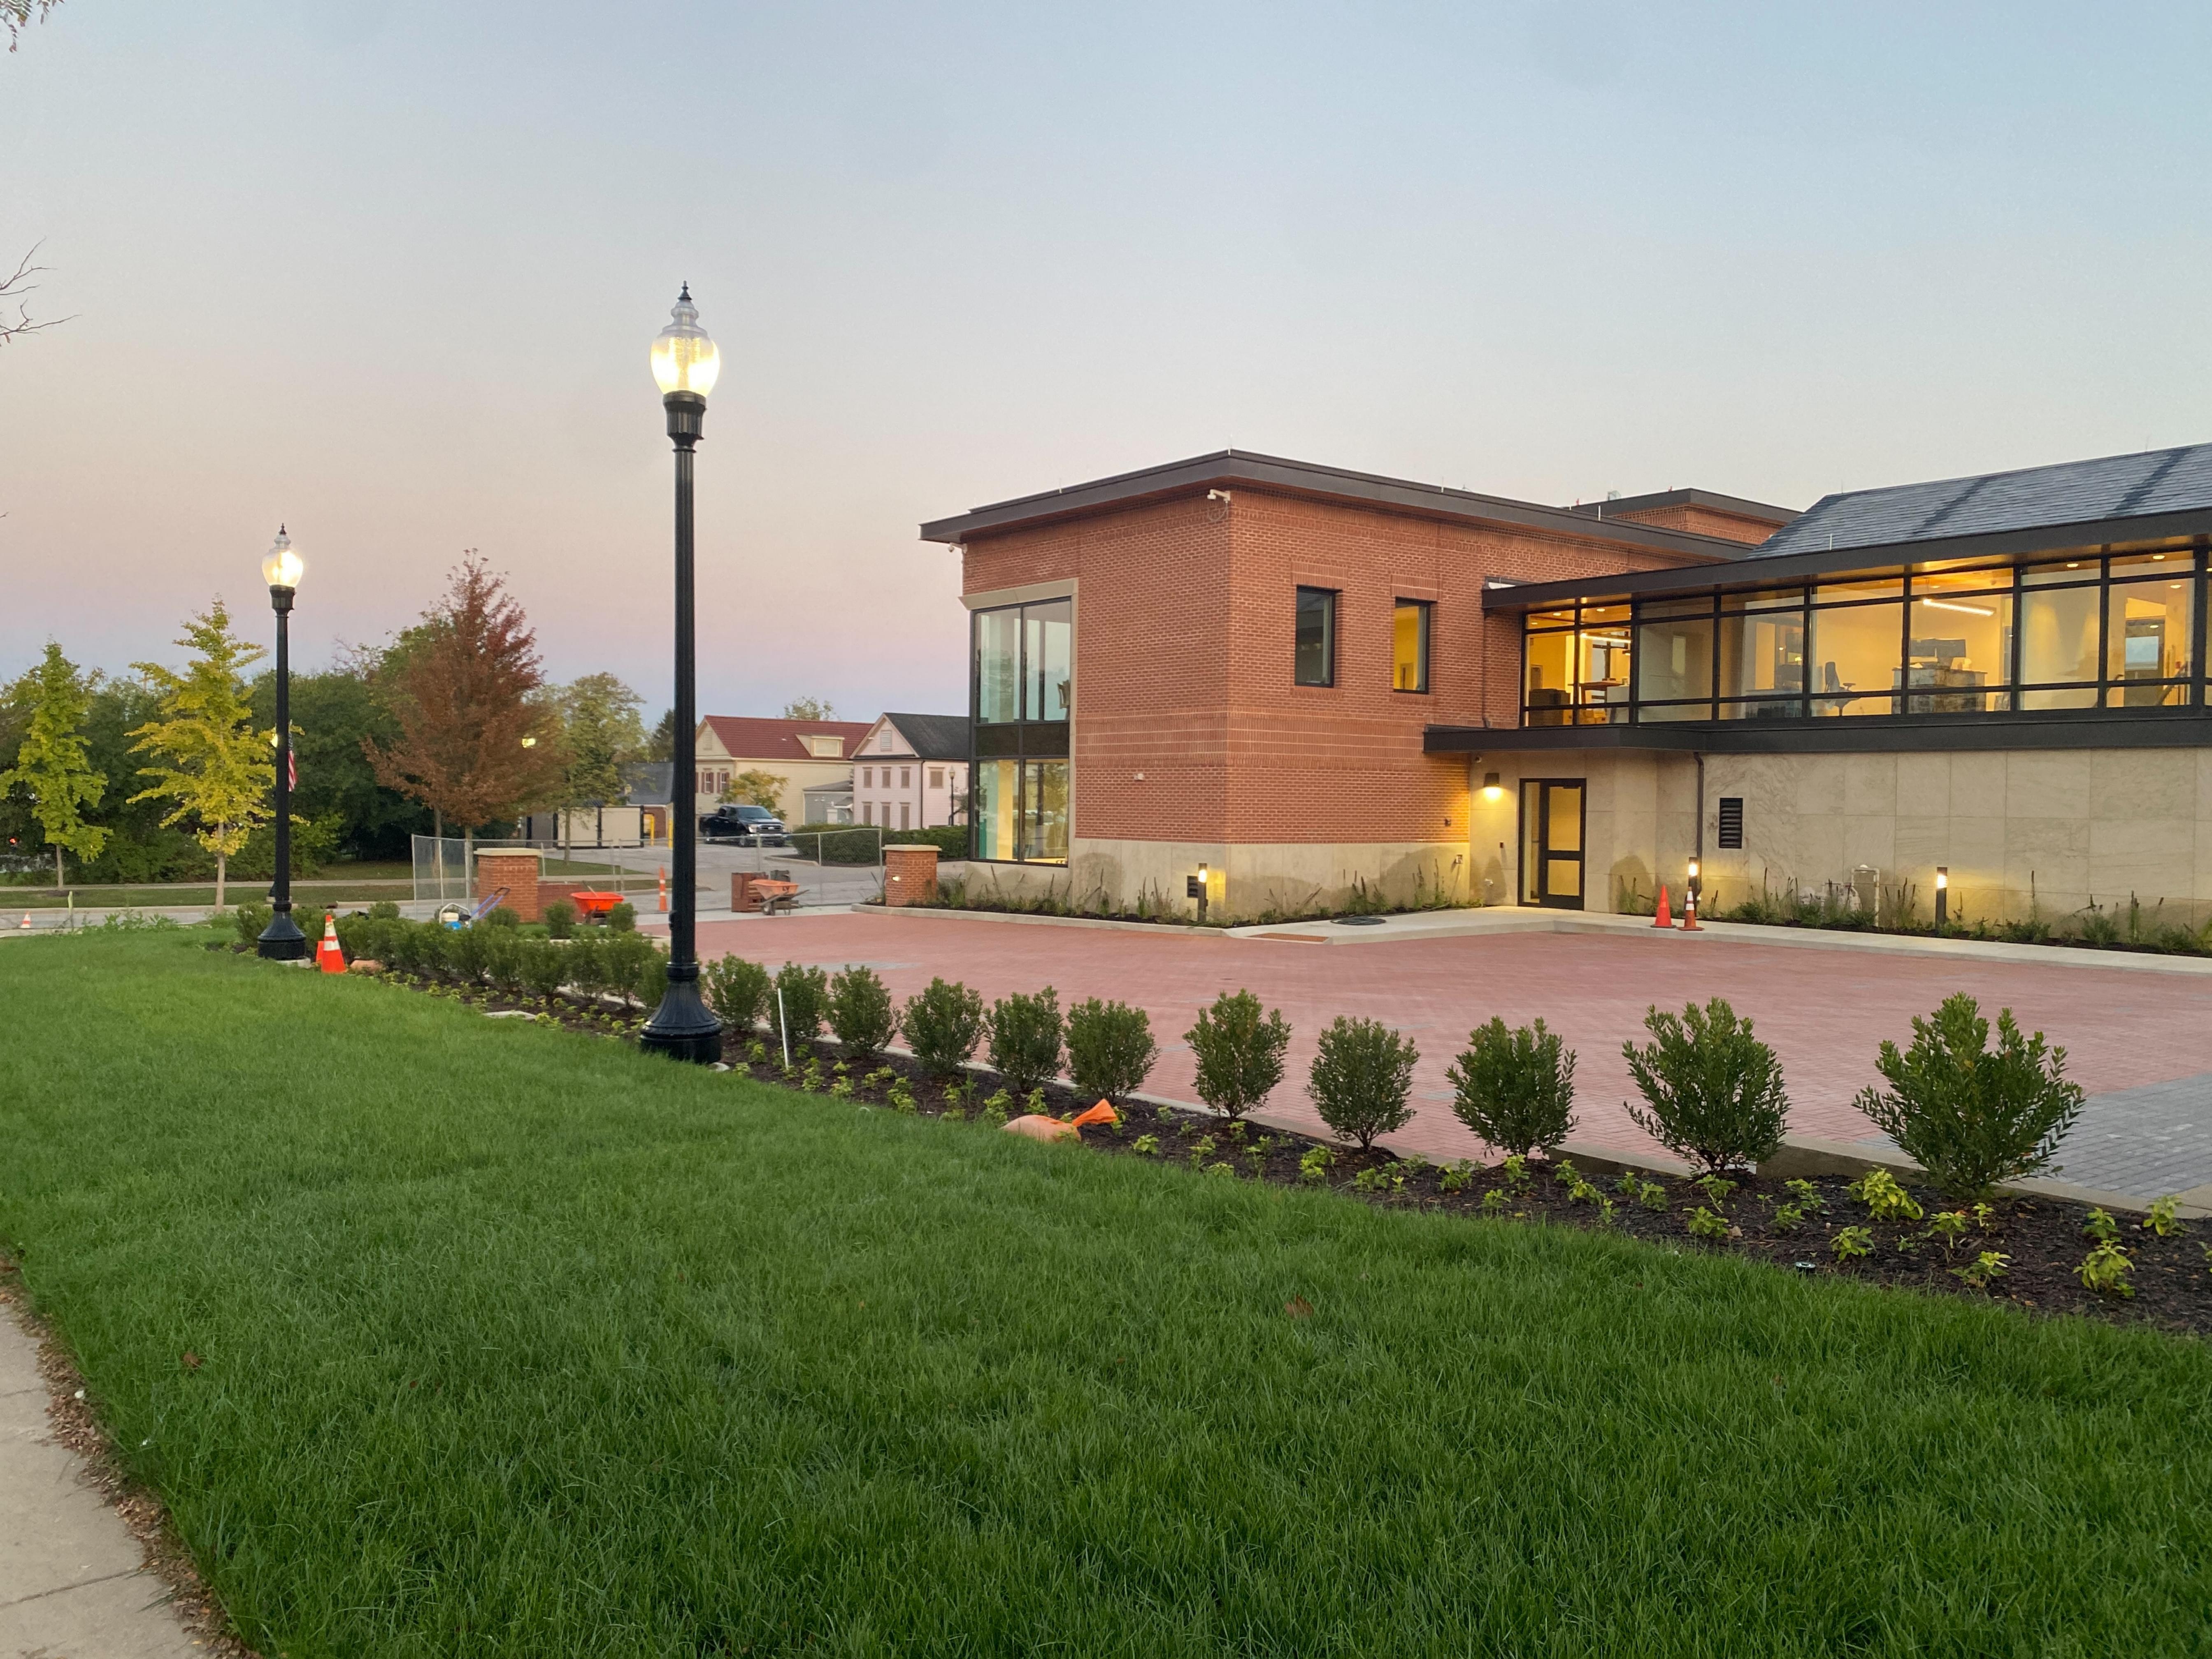

PROJECT #: 2106

ISSUE: GATE SKETCH 2024-11-18

SSUE: GATE SKETCH 202

PEG'S GATE

OUTSIDE OF GATE - FIRST STREET LOOKING EAST

## INSIDE OF GATE - PEG'S PARKING LOT LOOKING WEST TOWARDS FIRST STREET