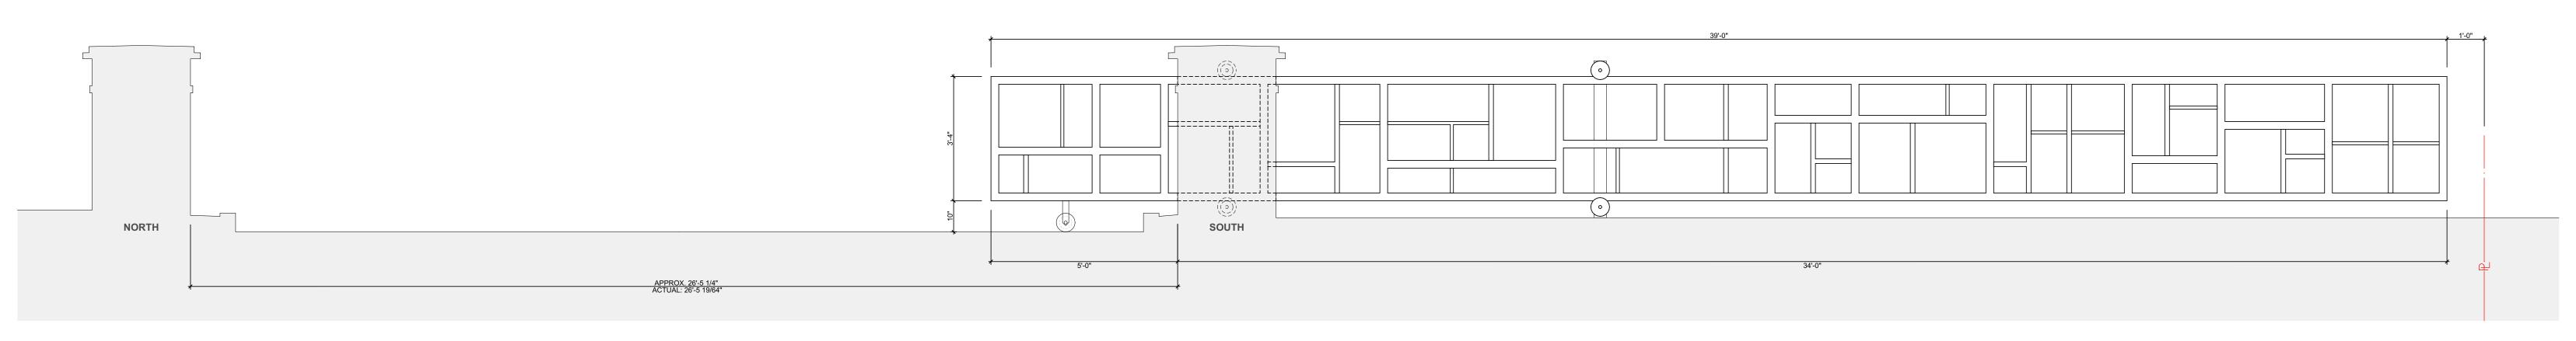

SITE PLAN

COPYRIGHT 2022 Peninsula Architects LTD

3 GATE ELEVATION - CLOSED

SCALE: 1/2" = 1'-0"

2 GATE ELEVATION - OPEN
SCALE: 1/2" = 1'-0"

GATE - SIDE PANEL DETAIL

SCALE: 1 1/2"= 1'-0"

PROJECT TEAM: