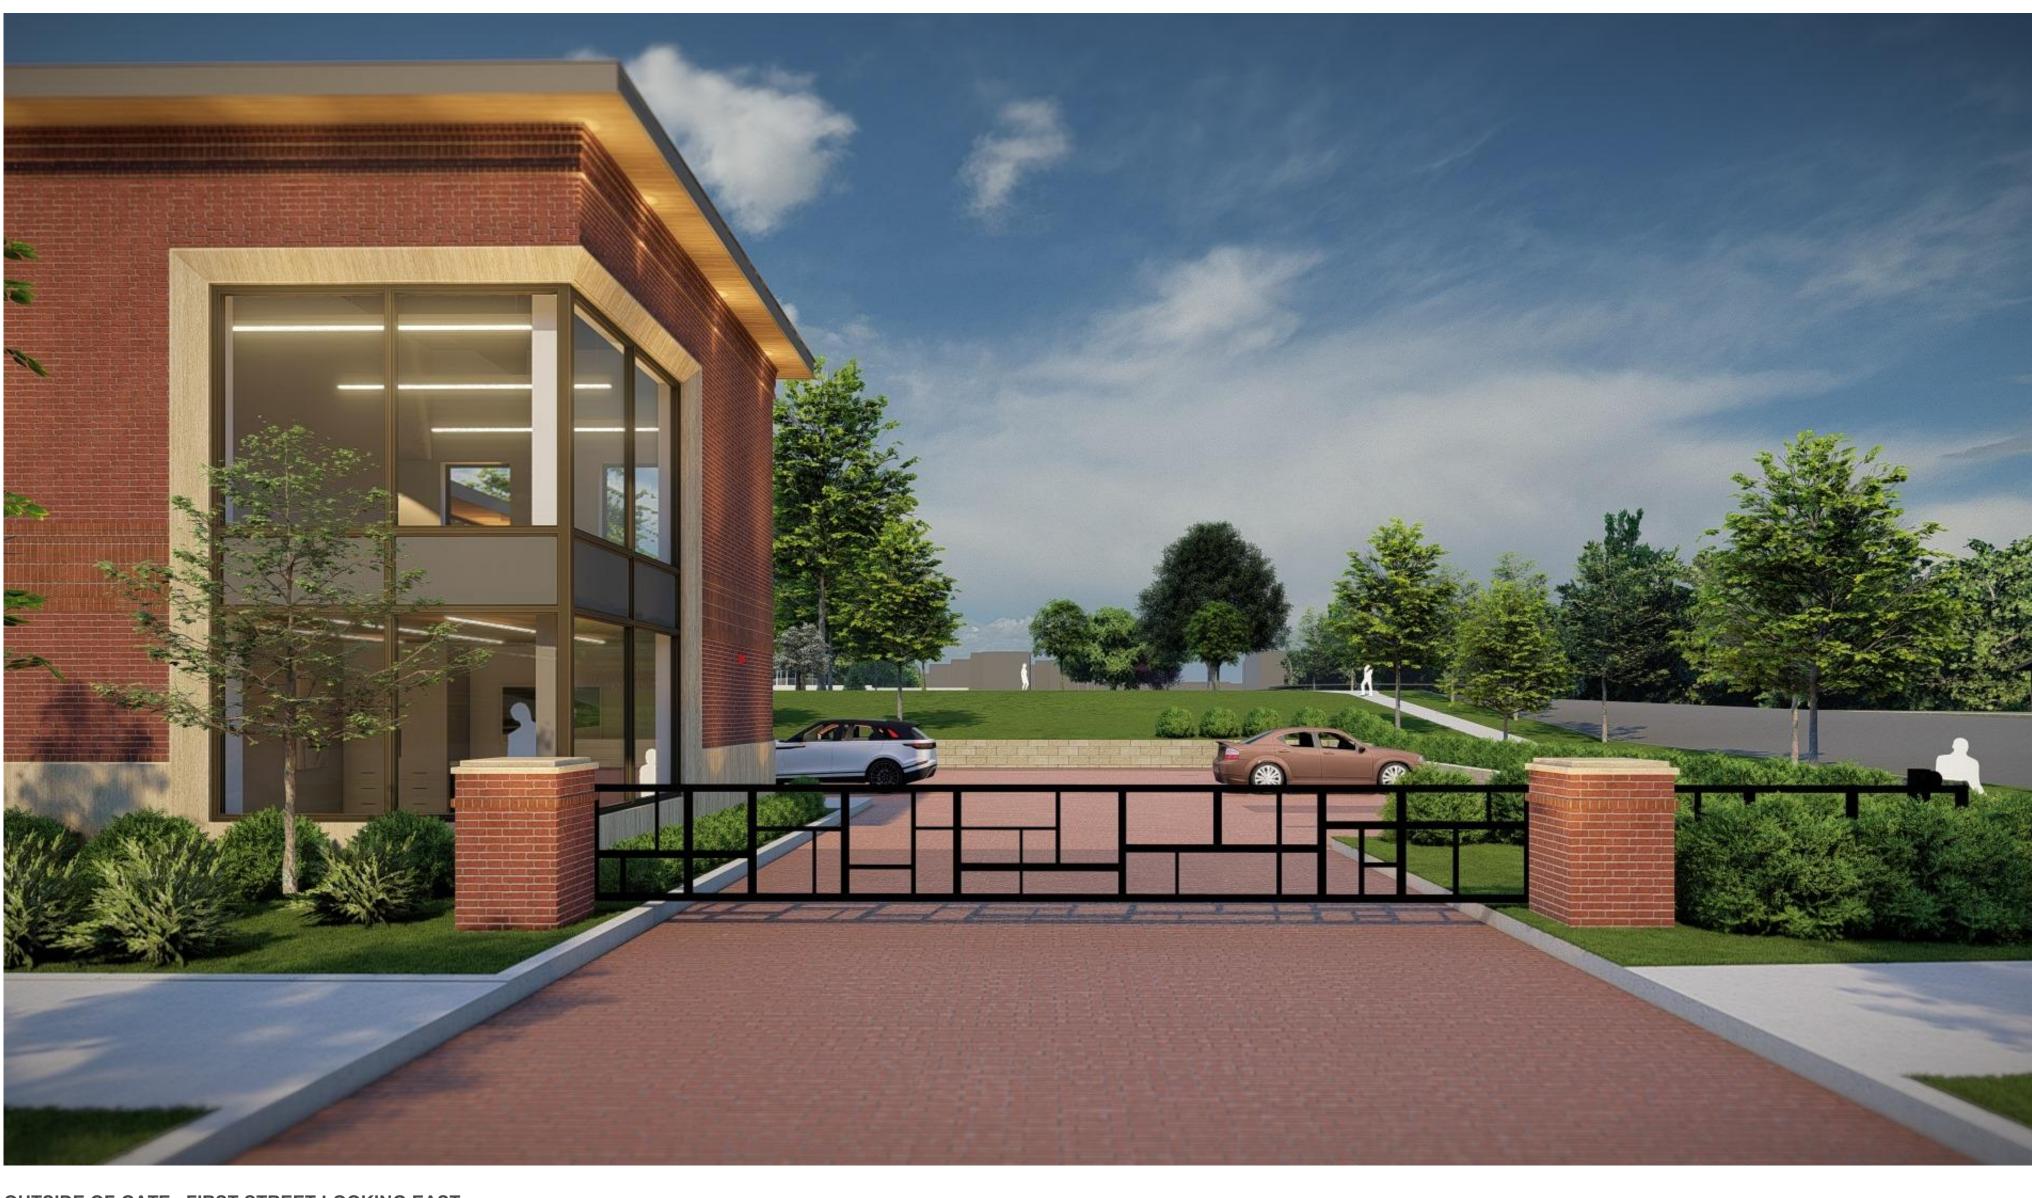

PROJECT #: 2106

ISSUE: GATE SKETCH 2024-11-18

SSUE: GATE SKETCH 202

PEG'S GATE

OUTSIDE OF GATE - FIRST STREET LOOKING EAST