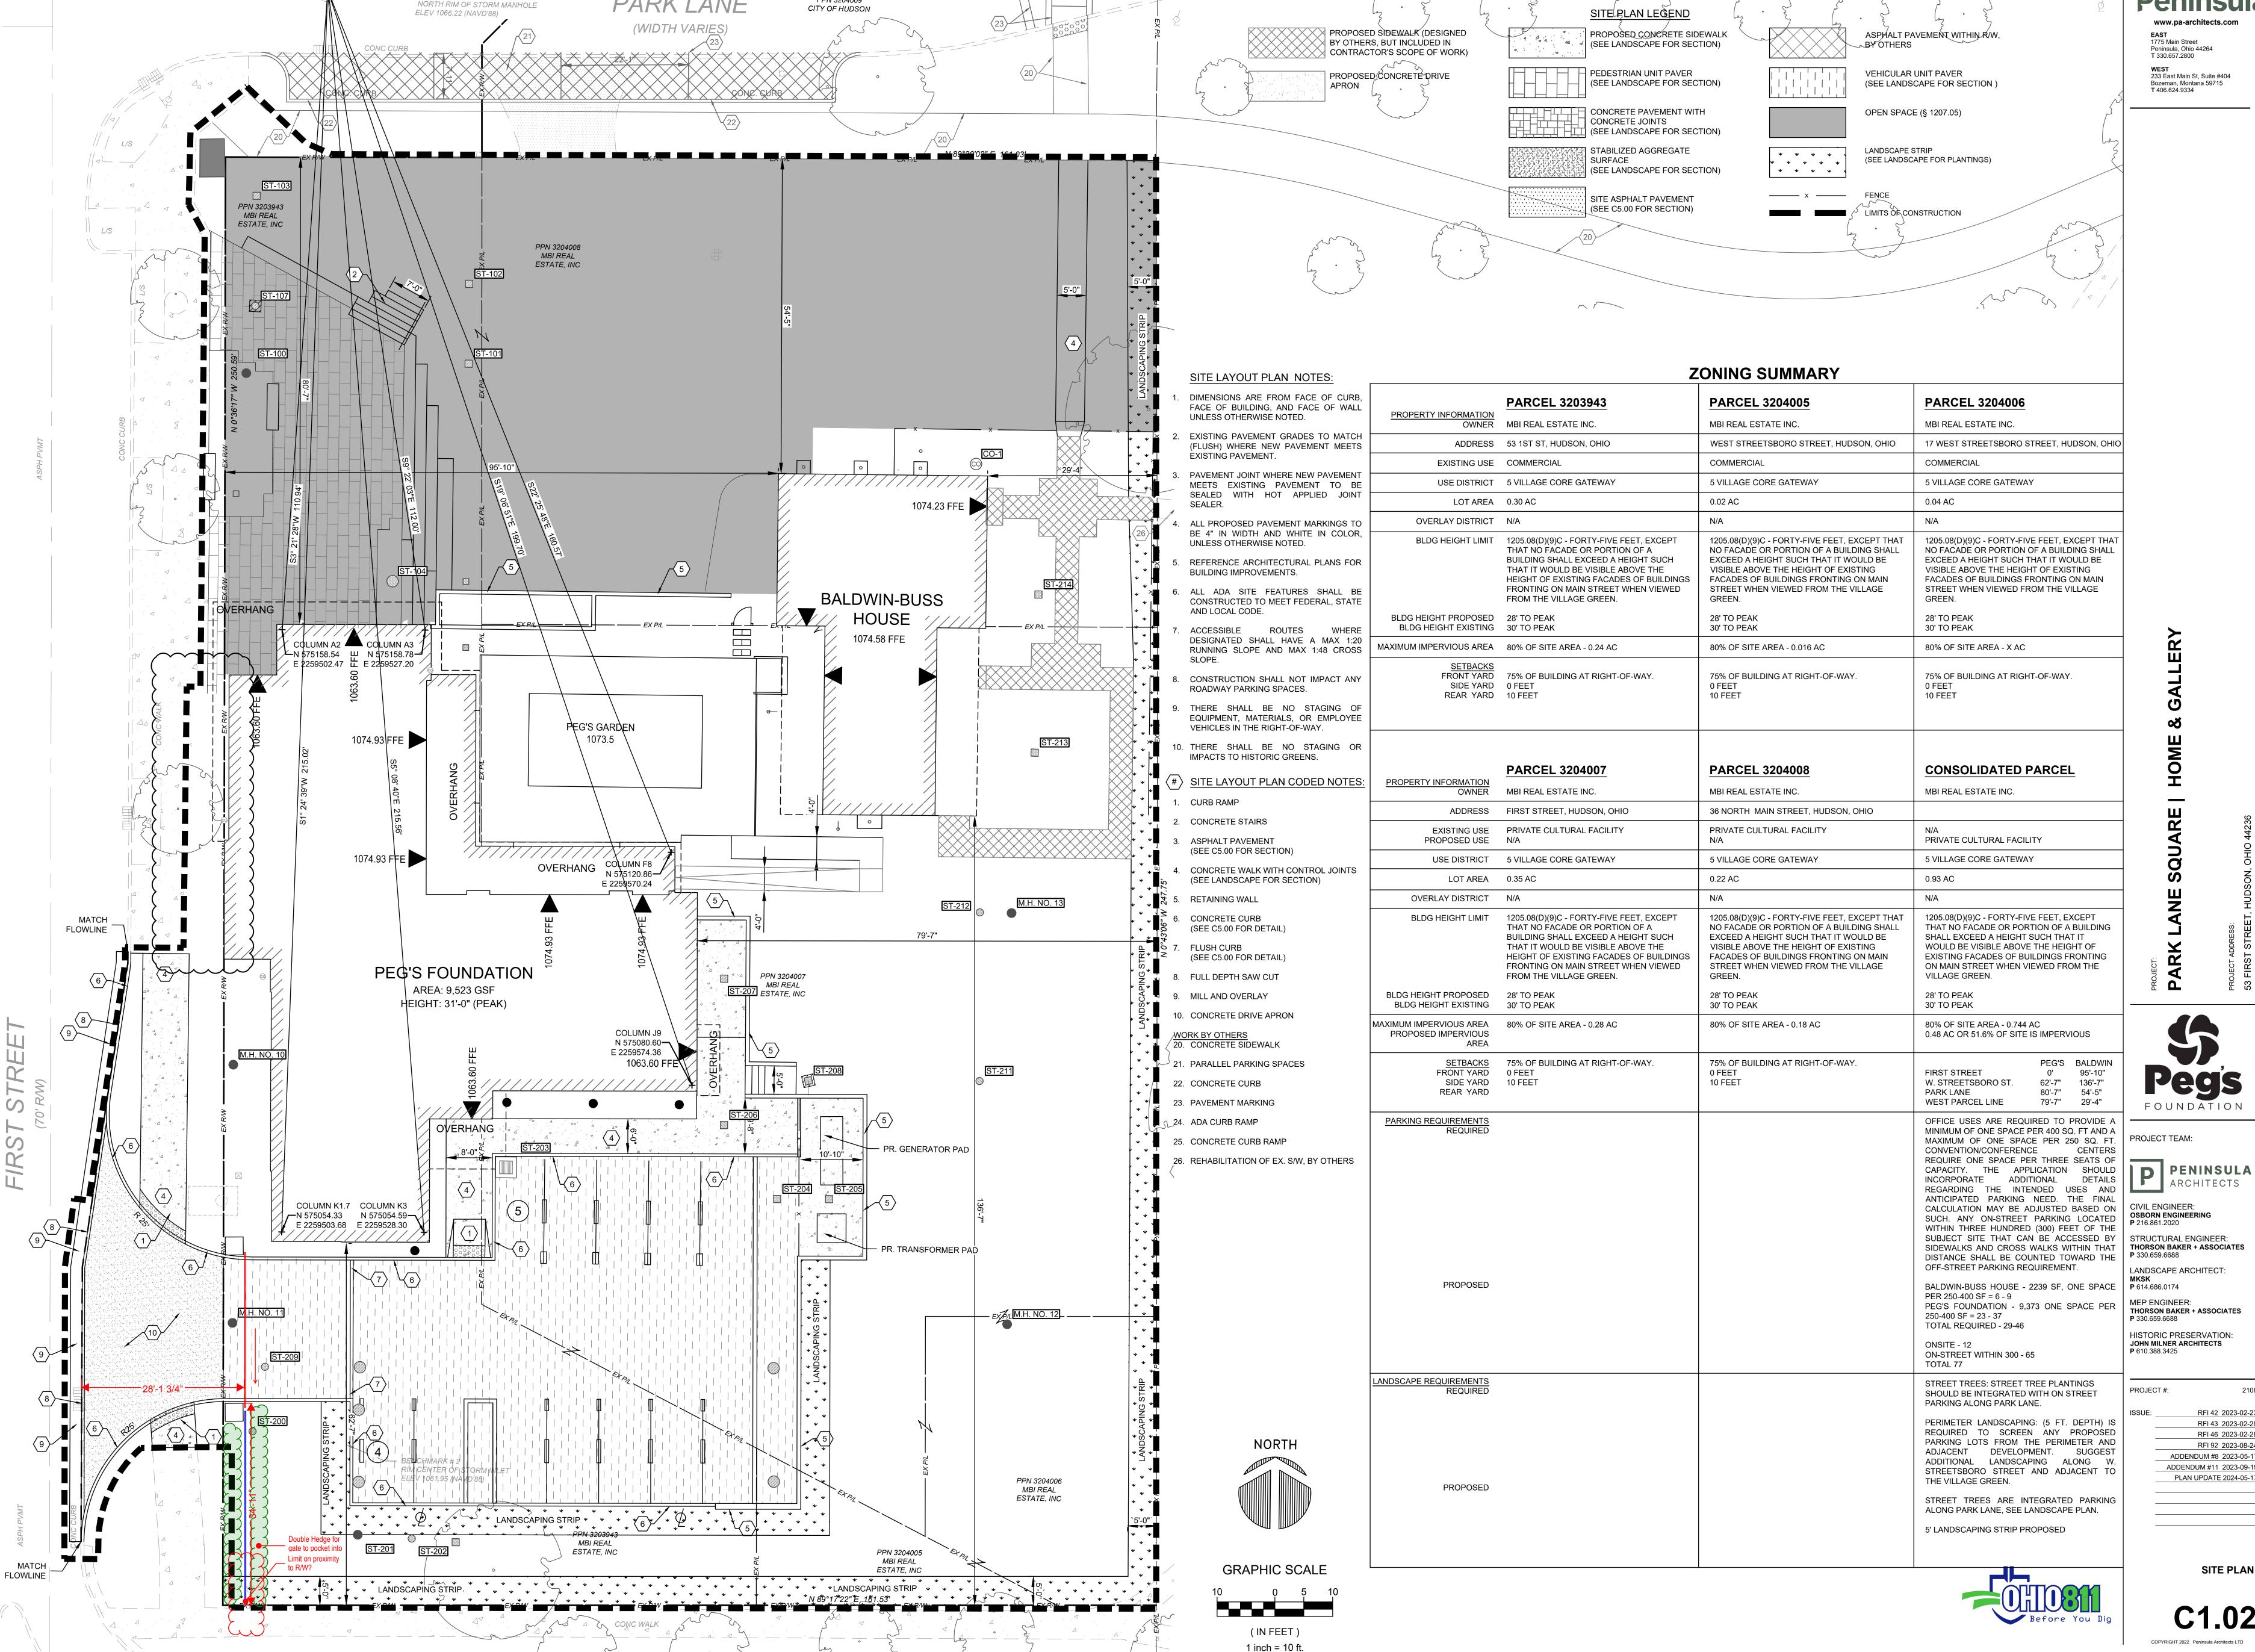

SITE PLAN

COPYRIGHT 2022 Peninsula Architects LTD

3 GATE ELEVATION - CLOSED

SCALE: 1/2" = 1'-0"

2 GATE ELEVATION - OPEN
SCALE: 1/2" = 1'-0"

GATE - SIDE PANEL DETAIL

SCALE: 1 1/2"= 1'-0"

PROJECT TEAM: