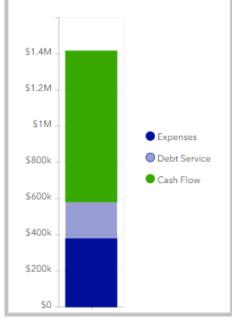

RE: August 2023 Financial Report

Attached are the August month end financial reports. The reports include the following:

- 1. <u>Executive Summary</u> of the City's major funds comparing current year-to-date revenues and expenditures to prior year-to-date and current budget figures.
- 2. <u>Supplemental Schedules</u> includes comparison of income tax revenue to prior year as well a breakdown by revenue type. As requested, we've included a separate schedule for Velocity Broadband year to date financial results as compared to the Business Plan approved by City Council in February 2019.
- 3. Statement of Cash Position with Monthly and Year to Date revenue and expense totals by fund.
- 4. <u>Bank Report</u> and <u>Bank Reconciliation</u> has been included to summarize the investment instruments on which the City earns interest income and the monthly bank reconciliation.
- 5. <u>Utility Billing Delinquency Report</u> past due balances, accounts turned over to collections and accounts certified to Summit County.
- 6. <u>Supplemental Payment Schedule</u> schedule of payments to select vendors as requested by City Council.