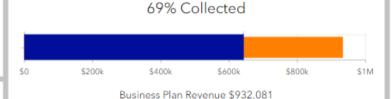

RE: August 2023 Financial Report

Attached are the August month end financial reports. The reports include the following:

- 1. <u>Executive Summary</u> of the City's major funds comparing current year-to-date revenues and expenditures to prior year-to-date and current budget figures.
- 2. <u>Supplemental Schedules</u> includes comparison of income tax revenue to prior year as well a breakdown by revenue type. As requested, we've included a separate schedule for Velocity Broadband year to date financial results as compared to the Business Plan approved by City Council in February 2019.
- 3. Statement of Cash Position with Monthly and Year to Date revenue and expense totals by fund.
- 4. <u>Bank Report</u> and <u>Bank Reconciliation</u> has been included to summarize the investment instruments on which the City earns interest income and the monthly bank reconciliation.
- 5. <u>Utility Billing Delinquency Report</u> past due balances, accounts turned over to collections and accounts certified to Summit County.
- 6. <u>Supplemental Payment Schedule</u> schedule of payments to select vendors as requested by City Council.