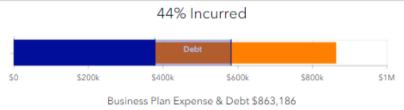

RE: August 2023 Financial Report

Attached are the August month end financial reports. The reports include the following:

- 1. <u>Executive Summary</u> of the City's major funds comparing current year-to-date revenues and expenditures to prior year-to-date and current budget figures.
- 2. <u>Supplemental Schedules</u> includes comparison of income tax revenue to prior year as well a breakdown by revenue type. As requested, we've included a separate schedule for Velocity Broadband year to date financial results as compared to the Business Plan approved by City Council in February 2019.
- 3. Statement of Cash Position with Monthly and Year to Date revenue and expense totals by fund.
- 4. <u>Bank Report</u> and <u>Bank Reconciliation</u> has been included to summarize the investment instruments on which the City earns interest income and the monthly bank reconciliation.
- 5. <u>Utility Billing Delinquency Report</u> past due balances, accounts turned over to collections and accounts certified to Summit County.
- 6. <u>Supplemental Payment Schedule</u> schedule of payments to select vendors as requested by City Council.