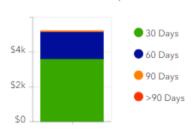

n YTD Expenses and \$204k in Debt Service due.



Revenue

\$641,772

↑\$22,340

Target Business Plan: \$619,432



# Expense with Debt Payment

\$378,072

1 \$72,811

Target Business Plan: \$450,883



## Revenue

Compared to This Time In Previous Years



Net Change in Customers



YTD Details: ↑ 51 New ↓ 30 Lost Total Customers: 503

As the summer construction season ends, we are planning to wrap up a few outstanding projects that will prepare us for new customer connections.

The rolling out of new software and improved wireless equipment to customers will begin in the next 30-60 days. The VBB team will also start the early stages of winterizing the network and its facilities in the next month.



↑ 7% from 2022 at this time

\$600k

\$700k

# Delinquent Billings

Total \$ Delinquent



# **Billed Services**



\*Misc & one-time include wireless, equipment maintenance, installations, static IPs.

# **City of Hudson Statement of Cash Position with MTD Totals**

From: 1/1/2023 to 8/31/2023 Include Inactive Accounts: No Page Break on Fund: No

Funds: 101 to 822

| Fund     | Description                          | Beginning<br>Balance | Net Revenue<br>MTD | Net Revenue<br>YTD | Net Expenses<br>MTD | Net Expenses<br>YTD | Unexpended<br>Balance | Encumbrance<br>YTD | Ending<br>Balance |
|----------|--------------------------------------|----------------------|--------------------|--------------------|---------------------|---------------------|-----------------------|--------------------|-------------------|
|          |                                      |