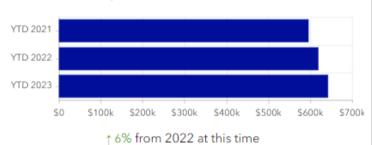

RE: August 2023 Financial Report

Attached are the August month end financial reports. The reports include the following:

- 1. <u>Executive Summary</u> of the City's major funds comparing current year-to-date revenues and expenditures to prior year-to-date and current budget figures.
- 2. <u>Supplemental Schedules</u> includes comparison of income tax revenue to prior year as well a breakdown by revenue type. As requested, we've included a separate schedule for Velocity Broadband year to date financial results as compared to the Business Plan approved by City Council in February 2019.
- 3. Statement of Cash Position with Monthly and Year to Date revenue and expense totals by fund.
- 4. <u>Bank Report</u> and <u>Bank Reconciliation</u> has been included to summarize the investment instruments on which the City earns interest income and the monthly bank reconciliation.
- 5. <u>Utility Billing Delinquency Report</u> past due balances, accounts turned over to collections and accounts certified to Summit County.
- 6. <u>Supplemental Payment Schedule</u> schedule of payments to select vendors as requested by City Council.