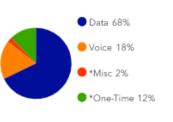

in Debt Service due.



Revenue

\$641,772

↑\$22,340

Target Business Plan: \$619,432



# Expense with Debt Payment

\$378,072

1 \$72,811

Target Business Plan: \$450,883



## Revenue

Compared to This Time In Previous Years



Net Change in Customers



YTD Details: ↑ 51 New ↓ 30 Lost Total Customers: 503

As the summer construction season ends, we are planning to wrap up a few outstanding projects that will prepare us for new customer connections.

The rolling out of new software and improved wireless equipment to customers will begin in the next 30-60 days. The VBB team will also start the early stages of winterizing the network and its facilities in the next month.



↑ 7% from 2022 at this time

\$600k

\$700k

# Delinquent Billings

Total \$ Delinquent



# **Billed Services**



\*Misc & one-time include wireless, equipment maintenance, installations, static IPs.

# **City of Hudson Statement of Cash Position with MTD Totals**

From: 1/1/2023 to 8/31/2023 Include Inactive Accounts: No Page Break on Fund: No

Funds: 101 to 822

| Fund     | Description                          | Beginning<br>Balance | Net Revenue<br>MTD | Net Revenue<br>YTD | Net Expenses<br>MTD | Net Expenses<br>YTD | Unexpended<br>Balance | Encumbrance<br>YTD | Ending<br>Balance |
|----------|--------------------------------------|----------------------|--------------------|--------------------|---------------------|---------------------|-----------------------|--------------------|-------------------|
|          |                                      |                      |