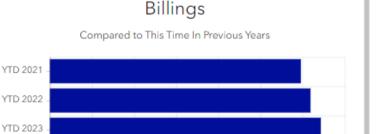

n YTD Revenues, we still have \$834k for investment purposes, after accounting for \$378k in YTD Expenses and \$204k in Debt Service due.



Revenue

\$641,772

↑\$22,340

Target Business Plan: \$619,432



# Expense with Debt Payment

\$378,072

1 \$72,811

Target Business Plan: \$450,883



## Revenue

Compared to This Time In Previous Years



Net Change in Customers



YTD Details: ↑ 51 New ↓ 30 Lost Total Customers: 503

As the summer construction season ends, we are planning to wrap up a few outstanding projects that will prepare us for new customer connections.

The rolling out of new software and improved wireless equipment to customers will begin in the next 30-60 days. The VBB team will also start the early stages of winterizing the network and its facilities in the next month.



↑ 7% from 2022 at this time

\$600k

\$700k

# Delinquent Billings

Total \$ Delinquent



# **Billed Services**



\*Misc & one-time include wireless, equipment maintenance, installations, static IPs.

# **City of Hudson Statement of Cash Position with MTD Totals**

From: 1/1/2023 to 8/31/2023 Include Inactive Accounts: No Page Break on Fund: No

Funds: 101 to 822

| Fund     | Description                          | Beginning<br>Balance | Net Revenue<br>MTD | Net Revenue<br>YTD | Net Expenses<br>MTD | Net Expenses<br>YTD | Unexpended<br>Balance | Encumbrance<br>YTD | Ending<br>Balance |
|----------|--------------------------------------|----------------------|--------------------|--------------------|---------------------|---------------------|-----------------------|-------------------