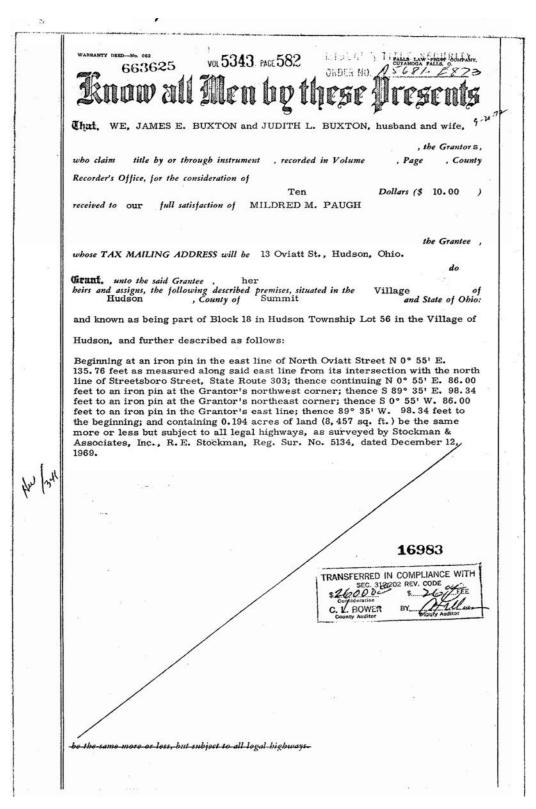

- 1. **Inaccurate Tax Records**: The date of 1953 in the Summit County property tax records has proven to be unreliable. Hudson Heritage Association researchers themselves have advised against using these tax records as definitive proof of construction dates, citing numerous inaccuracies in similar cases.
- 2. **Aerial Photographs**: We obtained aerial images from the City of Hudson's Public Works Department Assistant Superintendent, showing that there was no structure on the property as late as 1959. The earliest evidence of a building on the property is from 1970, indicating that construction likely occurred sometime between these dates.
- 3. **Absence of Historical Tax Records**: There are no tax records available for the property before 1978 that could substantiate an increase in property value consistent with the addition of a structure. This absence further calls into question the alleged 1953 construction date.
- 4. **Deed Records and Property Split**: Our research shows that the lot was split in 1970, creating the property now known as 13 N. Oviatt Street, with the first deed transfer occurring that same year. This timeline is consistent with our belief that the house was constructed in the early 1970s.
- 5. **Poor Construction Quality**: Upon gutting and rebuilding almost the entirety of the interior of the house, we discovered significant issues that indicate poor construction quality. The studs in the walls were not oriented correctly, nor were they spaced uniformly, which is not typical of well-built historic homes. Additionally, the extensive use of plywood in the exterior construction rather than solid wood—which is standard in older, well-constructed homes—further suggests that the house was built quickly and without attention to durability. According to the Hudson Codified Ordinances, demolition