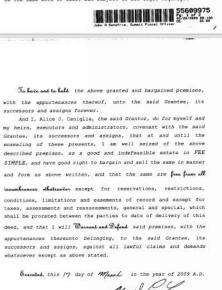

Dear Members of the Hudson Architectural and Historic Board of Review,

We are writing to formally request permission to demolish our existing house at 13 N. Oviatt Street and replace it with a new structure that aligns with the historic character of the neighborhood. We believe that our request is both reasonable and in line with the goal of preserving Hudson's historic charm while allowing homeowners to enhance and contribute positively to the community's streetscape.

When we purchased the property in 2018, it was not considered historic. We made this purchase with the intention of building a larger home in the future, which would have been possible had the house not been reclassified as historic due to the boundary and period of significance extension implemented by the City of Hudson in 2021. This reclassification has greatly affected our plans, and we hope to present our case for why the house at 13 N. Oviatt should not be considered historic.

We appreciate your time and consideration of our request and look forward to the opportunity to discuss this matter further. Thank you for your attention to this important issue.

Sincerely,

Megan and Clayton Braham