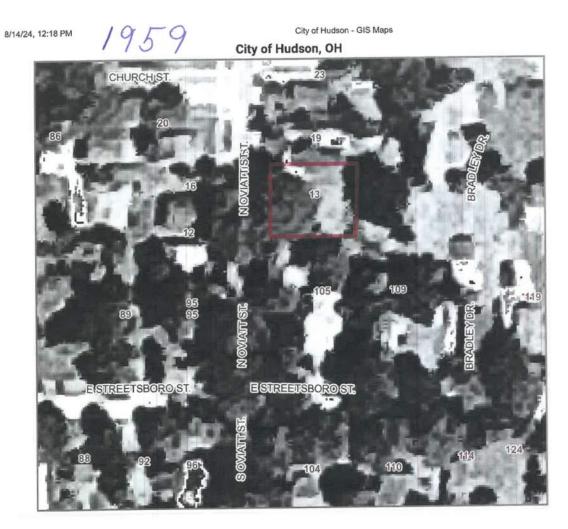

- 1. **Inaccurate Tax Records**: The date of 1953 in the Summit County property tax records has proven to be unreliable. Hudson Heritage Association researchers themselves have advised against using these tax records as definitive proof of construction dates, citing numerous inaccuracies in similar cases.
- 2. **Aerial Photographs**: We obtained aerial images from the City of Hudson's Public Works Department Assistant Superintendent, showing that there was no structure on the property as late as 1959. The earliest evidence of a building on the property is from 1970, indicating that construction likely occurred sometime between these dates.
- 3. **Absence of Historical Tax Records**: There are no tax records available for the property before 1978 that could substantiate an increase in property value consistent with the addition of a structure. This absence further calls into question the alleged 1953 construction date.
- 4. **Deed Records and Property Split**: Our research shows that the lot was split in 1970, creating the property now known as 13 N. Oviatt Street, with the first deed transfer occurring that same year. This timeline is consistent with our belief that the house was constructed in the early 1970s.
- 5. **Poor Construction Quality**: Upon gutting and rebuilding almost the entirety of the interior of the house, we discovered significant issues that indicate poor construction quality. The studs in the walls were not oriented correctly, nor were they spaced uniformly, which is not typical of well-built historic homes. Additionally, the extensive use of plywood in the exterior construction rather than solid wood—which is standard in older, well-constructed homes—further suggests that the house was built quickly and without attention to durability. According to the Hudson Codified Ordinances, demolition