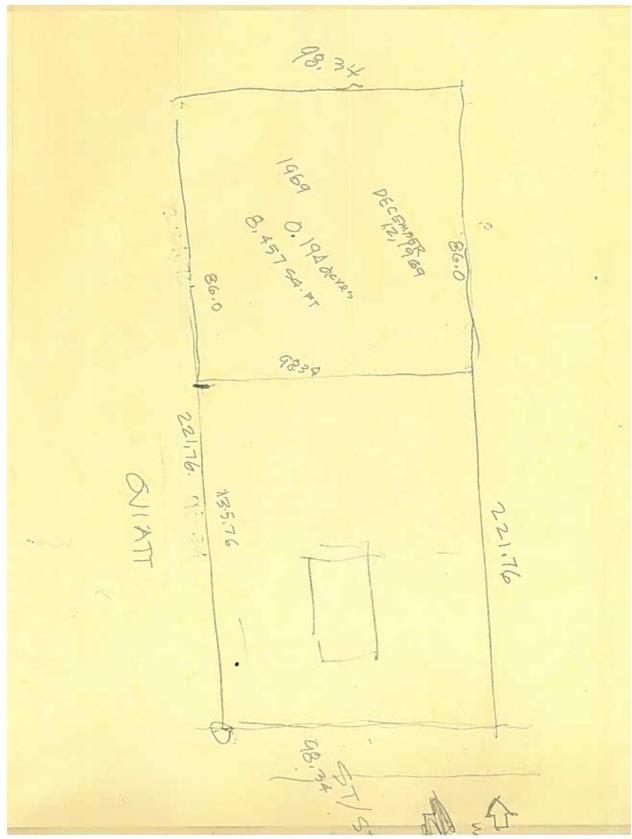

- 1. **Inaccurate Tax Records**: The date of 1953 in the Summit County property tax records has proven to be unreliable. Hudson Heritage Association researchers themselves have advised against using these tax records as definitive proof of construction dates, citing numerous inaccuracies in similar cases.
- 2. **Aerial Photographs**: We obtained aerial images from the City of Hudson's Public Works Department Assistant Superintendent, showing that there was no structure on the property as late as 1959. The earliest evidence of a building on the property is from 1970, indicating that construction likely occurred sometime between these dates.
- 3. **Absence of Historical Tax Records**: There are no tax records available for the property before 1978 that could substantiate an increase in property value consistent with the addition of a structure. This absence further calls into question the alleged 1953 construction date.
- 4. **Deed Records and Property Split**: Our research shows that the lot was split in 1970, creating the property now known as 13 N. Oviatt Street, with the first deed transfer occurring that same year. This timeline is consistent with our belief that the house was constructed in the early 1970s.
- 5. **Poor Construction Quality**: Upon gutting and rebuilding almost the entirety of the interior of the house, we discovered significant issues that indicate poor construction quality. The studs in the walls were not oriented correctly, nor were they spaced uniformly, which is not typical of well-built historic homes. Additionally, the extensive use of plywood in the exterior construction rather than solid wood—which is standard in older, well-constructed homes—further suggests that the house was built quickly and without attention to durability. According to the Hudson Codified Ordinances, demolition