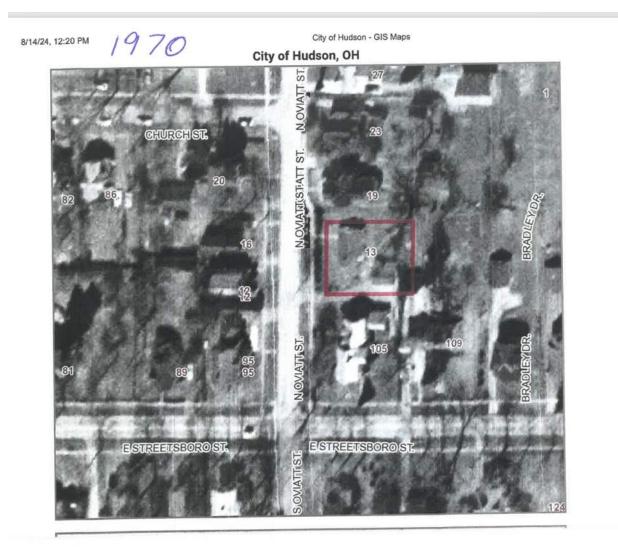

- 1. **Inaccurate Tax Records**: The date of 1953 in the Summit County property tax records has proven to be unreliable. Hudson Heritage Association researchers themselves have advised against using these tax records as definitive proof of construction dates, citing numerous inaccuracies in similar cases.
- 2. **Aerial Photographs**: We obtained aerial images from the City of Hudson's Public Works Department Assistant Superintendent, showing that there was no structure on the property as late as 1959. The earliest evidence of a building on the property is from 1970, indicating that construction likely occurred sometime between these dates.
- 3. **Absence of Historical Tax Records**: There are no tax records available for the property before 1978 that could substantiate an increase in property value consistent with the addition of a structure. This absence further calls into question the alleged 1953 construction date.
- 4. **Deed Records and Property Split**: Our research shows that the lot was split in 1970, creating the property now known as 13 N. Oviatt Street, with the first deed transfer occurring that same year. This timeline is consistent with our belief that the house was constructed in the early 1970s.
- 5. **Poor Construction Quality**: Upon gutting and rebuilding almost the entirety of the interior of the house, we discovered significant issues that indicate poor construction quality. The studs in the walls were not oriented correctly, nor were they spaced uniformly, which is not typical of well-built historic homes. Additionally, the extensive use of plywood in the exterior construction rather than solid wood—which is standard in older, well-constructed homes—further suggests that the house was built quickly and without attention to durability. According to the Hudson Codified Ordinances, demolition